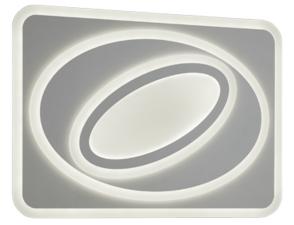

Ceiling lamp

# SUZUKA – 675090101

incl. 1x SMD LED, 75W · 1x 7000lm, 3000 - 5500K

- Remote control
- Integrated dimmer
- Light color infinitely variable
- Not suitable for external dimmer
- Wall- & ceiling mounting

#### **Material construction**

 $\begin{array}{l} \mathsf{Acryl} \cdot \mathsf{White} \\ \mathsf{Acryl} \cdot \mathsf{White} \end{array}$ 

**Product dimensions** 

Width: 98cm Height: 6cm Depth: 68cm Weight: 010,02kg