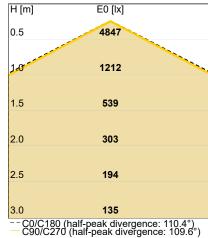

70% lumen output), which also increases comfort. The combination of direct and indirect light output provides widespread and homogeneous illumination.

Luminaire grouping and individual settings for open plan office are also possible with the programmable infrared remote control (up to 50 luminaires).

Simple retrofitting with the WORKLIGHT PLUS PD, DALI pendant after offic renovation – not a problem. Thanks to the possibility of wireless control and programming (wireless DALI), the mobile workplace light can easily be integrated into the building without the need for expensive cabling. The pendant is already equipped with pendant

The pendant is already equipped with pendant suspension and a ceiling plate. The WORKLIGHT family is a product family and is also available as a floor stand