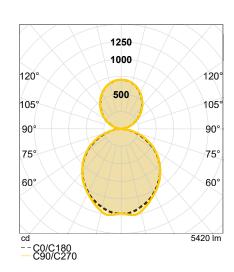

% lumen output), which also increases comfort. The combination of direct and indirect light output provides widespread and homogeneous illumination.

Luminaire grouping and individual settings for open plan office are also possible with the programmable infrared remote control (up to 50 luminaires).

Simple retrofitting with the WORKLIGHT PLUS PD, DALI pendant after offic renovation – not a problem. Thanks to the possibility of wireless control and programming (wireless DALI), the mobile workplace light can easily be integrated into the building without the need for expensive cabling. The pendant is already equipped with pendant

The pendant is already equipped with pendant suspension and a ceiling plate. The WORKLIGHT family is a product family and is also available as a floor stand