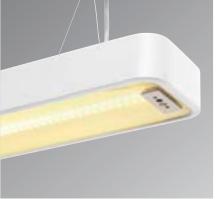

## INTELLIGENT WORKPLACE LIGHT FOR THE MODERN OFFICE

Energy efficient and long-lasti

Our WORKLIGHT PLUS PD, DALI pendant for workstations (UGR ≤19) impresses with its clear design, state-of-the-art technology and powerful LEDs with a service life of 50,000 from Philips.

Another highlight is the capability of setting the background level (10%-70% lumen output), which also increases comfort. The combination of direct and indirect light output provides widespread and homogeneous illumination.