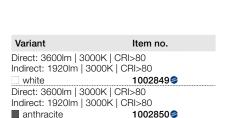

## Product details

220-240V ~50/60Hz | 226mA Total consumption: 48W Material: Aluminium / Acrylic Dimmable: Dali