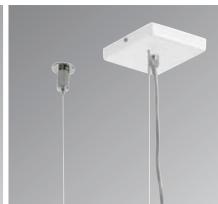

The pendant is already equipped with pendant suspension and a ceiling plate. The WORKLIGHT family is a product family and is also available as a floor stand