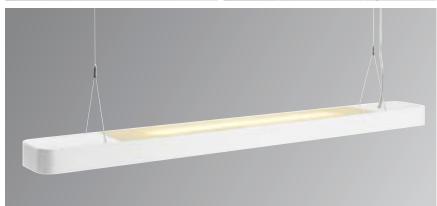

## INTELLIGENT WORKPLACE LIGHT FOR THE MODERN OFFICE

Energy efficient and long-lasti

Our WORKLIGHT PLUS PD, DALI pendant for workstations (UGR ≤19) impresses with its clear design, state-of-the-art technology and powerful LEDs with a service life of 50,000 from Philips.

Another highlight is the capability of setting the background level (10%-70% lumen output), which also increases comfort. The combination of direct and indirect light output provides widespread and homogeneous illumination.

The pendant is already equipped with pendant suspension and a ceiling plate. The WORKLIGHT family is a product family and is also available as a floor stand