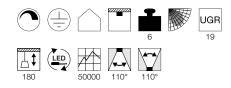

## Product details

220-240V ~50/60Hz | 226mA Total consumption: 48W Material: Aluminium / Acrylic Dimmable: Dali

## INTELLIGENT WORKPLACE LIGHT FOR THE MODERN OFFICE

Energy efficient and long-lasti

Our WORKLIGHT PLUS PD, DALI pendant for workstations (UGR ≤19) impresses with its clear design, state-of-the-art technology and powerful LEDs with a service life of 50,000 from Philips.