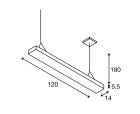

a \_\_\_\_\_









- Intelligent presence control and brightness sensor
- · Direct and indirect light

## Product details

220-240V ~50/60Hz | 226mA Total consumption: 48W Material: Aluminium / Acrylic Dimmable: Dali



## Dimensioned drawing









## INTELLIGENT WORKPLACE LIGHT FOR THE MODERN OFFICE

Energy efficient and long-lasti

Our WORKLIGHT PLUS PD, DALI pendant for workstations (UGR ≤19) impresses with its clear design, state-of-the-art technology and powerful LEDs with a service life of 50,000 from Philips.

The energy saving potential is optimized due being equipped with intelligent light control. Thanks to the integrated presence control, the light switches on and off automatically depending on movement, and the lumen output is controlled by the daylight sensor. This ensures that there is a consistent light level at the workplace.

Another highlight is the capability of setting the background level (10%-70% lumen output), which also increases comfort. The combination of direct and indirect light output provides wid