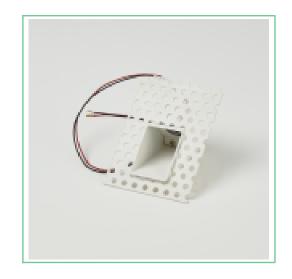

#### item

| finish             | Matt White            | bathroom zones         | N/A     |
|--------------------|-----------------------|------------------------|---------|
| main material      | Steel                 | tilt angle             | N/A     |
| overall dimensions | h.110 x w.80 x p.50mm | adjustable             | N/A     |
| application        | Recessed Wall         | warranty               | 5 years |
| cut out            | w.40 x h.80mm         | avg hours of operation | 30000   |
| recess depth       | 60                    | weight rating          | N/A     |
| fire rated         | No                    | nett weight            | 0.16    |
| ip rating          | IP20                  |                        |         |

### additional information

Plaster skim after installation

Aperture size - h.50 x w.36mm

Replaceable LED module MOD1W2700