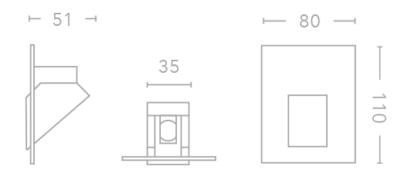

#### item

| finish             | Matt White            | bathroom zones         | N/A     |
|--------------------|-----------------------|------------------------|---------|
| main material      | Steel                 | tilt angle             | N/A     |
| overall dimensions | h.110 x w.80 x p.50mm | adjustable             | N/A     |
| application        | Recessed Wall         | warranty               | 5 years |
| cut out            | w.40 x h.80mm         | avg hours of operation | 30000   |
| recess depth       | 60                    | weight rating          | N/A     |
| fire rated         | No                    | nett weight            | 0.16    |
| ip rating          | IP20                  |                        |         |

# technical drawings