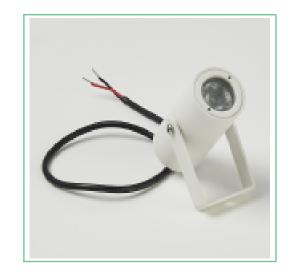

#### name

Mini Projector, White, 20° IW 350mA, driver excl.

### description

Mini Projector White

#### item

| finish             | White                    | bathroom zones         | N/A                       |
|--------------------|--------------------------|------------------------|---------------------------|
| main material      | Aluminium                | tilt angle             | 270                       |
| overall dimensions | dia.60 x l.60 x h.55.5mm | adjustable             | 360° rotation, 270° pivot |
| application        | Indoor                   | warranty               | 5 years                   |
| cut out            | N/A                      | avg hours of operation | 30000                     |
| recess depth       | N/A                      | weight rating          | N/A                       |
| fire rated         | N/A                      | nett weight            | 0.1                       |
| ip rating          | IP20                     |                        |                           |