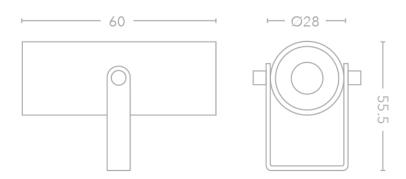

# technical drawings

#### item

| finish             | White                    | bathroom zones         | N/A                       |
|--------------------|--------------------------|------------------------|---------------------------|
| main material      | Aluminium                | tilt angle             | 270                       |
| overall dimensions | dia.60 x l.60 x h.55.5mm | adjustable             | 360° rotation, 270° pivot |
| application        | Indoor                   | warranty               | 5 years                   |
| cut out            | N/A                      | avg hours of operation | 30000                     |
| recess depth       | N/A                      | weight rating          | N/A                       |
| fire rated         | N/A                      | nett weight            | 0.1                       |
| ip rating          | IP20                     |                        |                           |