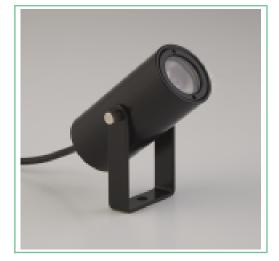

#### name

Mini Projector, Black, 20° 1W 350mA, driver excl.

#### description

Mini Projector Black

#### item

| finish             | Black                    | bathroom zones         | N/A                       |
|--------------------|--------------------------|------------------------|---------------------------|
| main material      | Aluminium                | tilt angle             | 270                       |
| overall dimensions | dia.60 x l.60 x h.55.5mm | adjustable             | 360° rotation, 270° pivot |
| application        | Indoor                   | warranty               | 5 years                   |
| cut out            | N/A                      | avg hours of operation | 30000                     |
| recess depth       | N/A                      | weight rating          | N/A                       |
| fire rated         | N/A                      | nett weight            | 0.1                       |
| ip rating          | IP20                     |                        |                           |