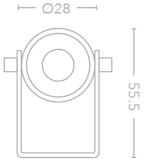

#### item

| finish             | Black                    | bathroom zones         | N/A                       |
|--------------------|--------------------------|------------------------|---------------------------|
| main material      | Aluminium                | tilt angle             | 270                       |
| overall dimensions | dia.60 x l.60 x h.55.5mm | adjustable             | 360° rotation, 270° pivot |
| application        | Indoor                   | warranty               | 5 years                   |
| cut out            | N/A                      | avg hours of operation | 30000                     |
| recess depth       | N/A                      | weight rating          | N/A                       |
| fire rated         | N/A                      | nett weight            | 0.1                       |
| ip rating          | IP20                     |                        |                           |

# collection technical drawings

Images, line drawings and measurements illustrated may, in some cases, be approximate and for guidance only. Colour finishes will be maintained as accurately as possible but matching cannot be guaranteed. Searchlight is continually developing and improving its products. Technical specifications, subject to change without prior notice. For full terms and conditions visit: searchlightelectric.com