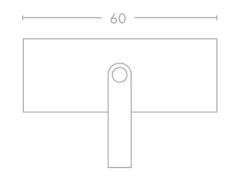

#### item

| finish             | Black                    | bathroom zones         | N/A                       |
|--------------------|--------------------------|------------------------|---------------------------|
| main material      | Aluminium                | tilt angle             | 270                       |
| overall dimensions | dia.60 x l.60 x h.55.5mm | adjustable             | 360° rotation, 270° pivot |
| application        | Indoor                   | warranty               | 5 years                   |
| cut out            | N/A                      | avg hours of operation | 30000                     |
| recess depth       | N/A                      | weight rating          | N/A                       |
| fire rated         | N/A                      | nett weight            | 0.1                       |
| ip rating          | IP20                     |                        |                           |

# collection technical drawings

Images, line drawings and measurements illustrated may, in some cases, be approximate and for guidance only. Colour finishes will be maintained as accurately as possible but matching cannot be guaranteed. Searchlight is continually developing and improving its products. Technical specifications, subject to change without prior notice. For full terms and conditions visit: searchlightelectric.com