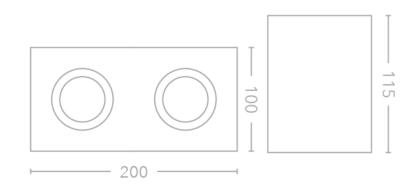

### item

| finish             | Matt White              | bathroom zones         | N/A                                   |
|--------------------|-------------------------|------------------------|---------------------------------------|
| main material      | Steel                   | tilt angle             | 20                                    |
| overall dimensions | l.200 x w.100 x h.115mm | adjustable             | 360degree rotation, 20<br>degree tilt |
| application        | Ceiling                 | warranty               | 5 years                               |
| cut out            | N/A                     | avg hours of operation | N/A                                   |
| recess depth       | N/A                     | weight rating          | N/A                                   |
| fire rated         | N/A                     | nett weight            | 0.8                                   |
| ip rating          | IP20                    |                        |                                       |