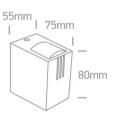

## Physical Specification

| Item Group | 13 Wall & Ceiling LED              |
|------------|------------------------------------|
| Family     | Indoor/Outdoor Wall Lines Die cast |
| Order Code | 67170/G/BL                         |
| Colour     | Anthracite                         |
| Material   | Die Cast                           |
| Shape      | Rectangular                        |
| Length     | 75mm                               |
|            |                                    |

| Width                      | 55mm Завантажено з mamadecor.ua |
|----------------------------|---------------------------------|
| Height                     | 80mm                            |
| Surface Wall               | Yes                             |
| Indoor                     | Yes                             |
| Outdoor                    | Yes                             |
|                            |                                 |
| Electrical Characteristics |                                 |
| Coor                       | Built In                        |
| Gear                       |                                 |
| Fitting + Driver           |                                 |
| Input Voltage              | 220-240V                        |
| 50 Hz                      | Yes                             |
| 60 Hz                      | Yes                             |
| Safety Class               |                                 |
| Power(Watts)               | 3W                              |
| IP Rating                  | IP54                            |
| Light Source               | LED built in                    |
| Dimmable                   | No                              |
| F Mark                     | F                               |
|                            |                                 |
| Fitting                    |                                 |
| Input Type                 | Constant Current                |
| Power(Watts)               | 3W                              |
| IP Rating                  | IP54                            |
| Light Source               | LED built in                    |
|                            |                                 |
| Gear                       |                                 |
| Gear Type                  | Led Driver                      |
| Input Voltage              | 220-240V                        |
| 50 Hz                      | Yes                             |
| 60 Hz                      | Yes                             |
|                            |                                 |