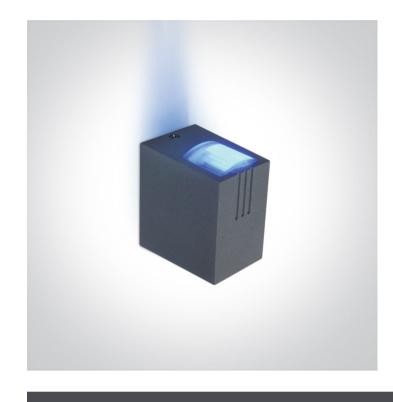

## **Product Datasheet**

www.1-light.eu

13 Wall & Ceiling LED>Indoor/Outdoor Wall Lines Die cast

67170/G/BL

3W LED wall light, IP54, ideal for both indoor and outdoor installation.

Supplied with non-dimmable LED driver.

## Physical Specification

| Item Group | 13 Wall & Ceiling LED              |
|------------|------------------------------------|
| Family     | Indoor/Outdoor Wall Lines Die cast |
| Order Code | 67170/G/BL                         |
| Colour     | Anthracite                         |
| Material   | Die Cast                           |
| Shape      | Rectangular                        |
| Length     | 75mm                               |
|            |                                    |