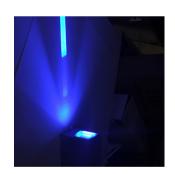

## **Product Datasheet**

www.1-light.eu

13 Wall & Ceiling LED>Indoor/Outdoor Wall Lines Die cast

67170/G/BL

3W LED wall light, IP54, ideal for both indoor and outdoor installation.

Supplied with non-dimmable LED driver.

| Power(Watts)             | 3W Завантажено з mamadecor.ua |
|--------------------------|-------------------------------|
| Constant Current         | Yes                           |
| IP Rating                | IP20                          |
| Safety Class             |                               |
| Dimmable                 | No                            |
| Housing Material         | Plastic                       |
| Output Terminal          | Cable                         |
|                          |                               |
| Illumination Data        |                               |
| Colour Temperature       | Blue                          |
| Illumination Diagram     | 7                             |
|                          |                               |
|                          |                               |
| Packing Info             |                               |
| Box Weight               | 0.300kg                       |
| Pcs/Carton               | 40                            |
| Barcode                  | 5291889024408                 |
| HS Code                  | 9405409900                    |
|                          |                               |
| Certification & Warranty |                               |
|                          |                               |
| Warranty                 | 2 Years                       |