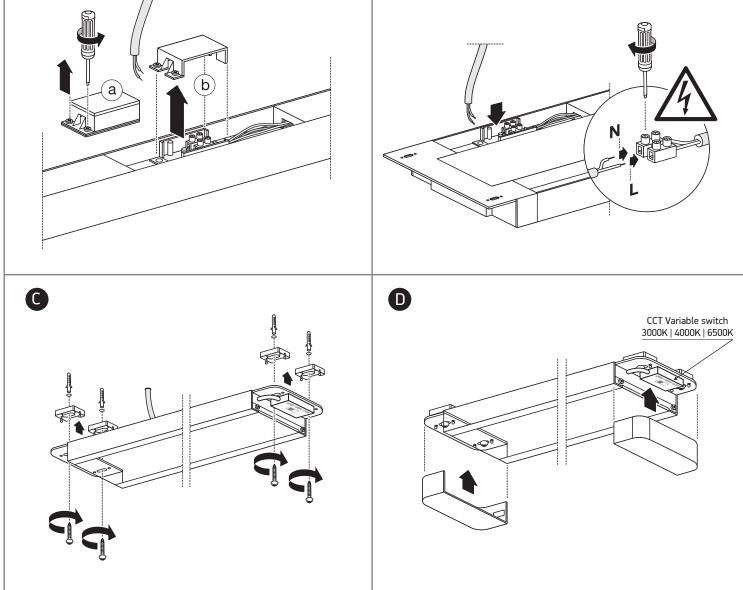

## **INSTALLATION MANUAL** 38225M, 38248M, 38250M $\mathbf{ecolight} \mid \Box \bigcirc \uparrow \mid \mathsf{Ceff} \lor \mathsf{ERE} \lor \mathfrak{S} \otimes \mathbb{Z} \otimes |\mathfrak{S}_{\mathsf{CRI}}^{\mathsf{SO}} \mid \mathsf{Ceff} \lor \mathsf{S}_{\mathsf{CRI}}^{\mathsf{SO}} \otimes \mathbb{Z} \otimes |\mathfrak{S}_{\mathsf{CRI}}^{\mathsf{SO}} \mid \mathsf{Ceff} \lor \mathsf{S}_{\mathsf{CRI}}^{\mathsf{SO}} \otimes \mathbb{Z} \otimes |\mathfrak{S}_{\mathsf{CRI}}^{\mathsf{SO}} \mid \mathsf{S}_{\mathsf{CRI}}^{\mathsf{SO}} \otimes \mathbb{Z} \otimes |\mathfrak{S}_{\mathsf{CRI}}^{\mathsf{SO}} \mid \mathsf{S}_{\mathsf{CRI}}^{\mathsf{SO}} \otimes \mathbb{Z} \otimes |\mathfrak{S}_{\mathsf{CRI}}^{\mathsf{SO}} \mid \mathsf{S}_{\mathsf{CRI}}^{\mathsf{SO}} \otimes \mathbb{Z} \otimes |\mathfrak{S}_{\mathsf{CRI}}^{\mathsf{SO}} \otimes |\mathfrak{S}_{\mathsf{CRI}}^{\mathsf{SO}} \otimes \mathbb{Z} \otimes |\mathfrak{S}_{\mathsf{CRI}}^{\mathsf{SO}} \otimes |\mathfrak{S}_{\mathsf{CR}}^{\mathsf{SO}} \otimes |\mathfrak{S}_{\mathsf{C$ I) **∩**~ 615mm Т Т 38225M: 230V | SMD 2835 | 25W | IP20 | Aluminium + plastic 130mm ⊃ <u>−</u> 27mm C 1170mm T 38248M: 230V | SMD 2835 | 48W | IP20 | Aluminium + plastic 130mm 1470mm T 38250M: 230V | SMD 2835 | 50W | IP20 | Aluminium + plastic 130mm <u></u> 27mm Complete with driver. В A b