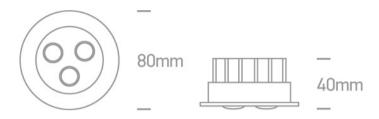

## Dimensions

### Physical Specification

| Item Group           | 04 Recessed Spots Adjustable LED |
|----------------------|----------------------------------|
| Family               | The 3x1W Glass Lens Spots        |
| Order Code           | 11103N/B/W/35                    |
| Colour               | Black                            |
| Material             | Aluminium                        |
| Diffuser Material    | Glass                            |
| Shape                | Circular                         |
| Height               | 40mm                             |
| Diameter             | 80mm                             |
| Cutout Hole Diameter | 70mm                             |
| Recessed Ceiling     | Yes                              |
| Depth Required       | 50mm                             |
| Indoor               | Yes                              |
| Adjustable           | 1 Direction                      |