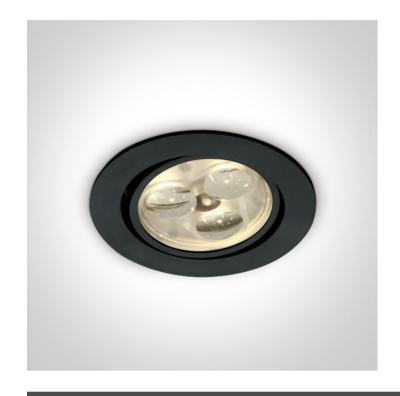

#### Gallery

### Physical Specification

| Item Group           | 04 Recessed Spots Adjustable LED |
|----------------------|----------------------------------|
| Family               | The 3x1W Glass Lens Spots        |
| Order Code           | 11103N/B/W/35                    |
| Colour               | Black                            |
| Material             | Aluminium                        |
| Diffuser Material    | Glass                            |
| Shape                | Circular                         |
| Height               | 40mm                             |
| Diameter             | 80mm                             |
| Cutout Hole Diameter | 70mm                             |
| Recessed Ceiling     | Yes                              |
| Depth Required       | 50mm                             |
| Indoor               | Yes                              |
| Adjustable           | 1 Direction                      |