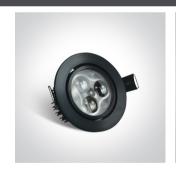

# **Product Datasheet**

www.1-light.eu

04 Recessed Spots Adjustable LED>The 3x1W Glass Lens Spots

11103N/B/W/35

3x1W LED glass lens adjustable recessed spot, IP20.

Requires 350mA driver.

Complies with standard EN60598-1 and any other specific standards.

### Physical Specification

| Item Group           | 04 Recessed Spots Adjustable LED |
|----------------------|----------------------------------|
| Family               | The 3x1W Glass Lens Spots        |
| Order Code           | 11103N/B/W/35                    |
| Colour               | Black                            |
| Material             | Aluminium                        |
| Diffuser Material    | Glass                            |
| Shape                | Circular                         |
| Height               | 40mm                             |
| Diameter             | 80mm                             |
| Cutout Hole Diameter | 70mm                             |
| Recessed Ceiling     | Yes                              |
| Depth Required       | 50mm                             |
| Indoor               | Yes                              |
| Adjustable           | 1 Direction                      |