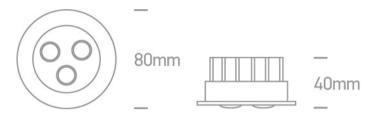

#### Physical Specification

| Item Group           | 04 Recessed Spots Adjustable LED |
|----------------------|----------------------------------|
| Family               | The 3x1W Glass Lens Spots        |
| Order Code           | 11103N/B/D/35                    |
| Colour               | Black                            |
| Material             | Aluminium                        |
| Diffuser Material    | Glass                            |
| Shape                | Circular                         |
| Height               | 40mm                             |
| Diameter             | 80mm                             |
| Cutout Hole Diameter | 70mm                             |
| Recessed Ceiling     | Yes                              |
| Depth Required       | 50mm                             |
| Indoor               | Yes                              |
| Adjustable           | 1 Direction                      |