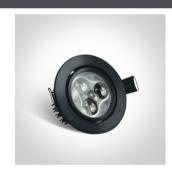

# 11103N/B/D/35

3x1W LED glass lens adjustable recessed spot, IP20.

Requires 350mA driver.

Complies with standard EN60598-1 and any other specific standards.

Downloads

Dimensions

#### Physical Specification

| Item Group           | 04 Recessed Spots Adjustable LED |
|----------------------|----------------------------------|
| Family               | The 3x1W Glass Lens Spots        |
| Order Code           | 11103N/B/D/35                    |
| Colour               | Black                            |
| Material             | Aluminium                        |
| Diffuser Material    | Glass                            |
| Shape                | Circular                         |
| Height               | 40mm                             |
| Diameter             | 80mm                             |
| Cutout Hole Diameter | 70mm                             |
| Recessed Ceiling     | Yes                              |
| Depth Required       | 50mm                             |
| Indoor               | Yes                              |
| Adjustable           | 1 Direction                      |