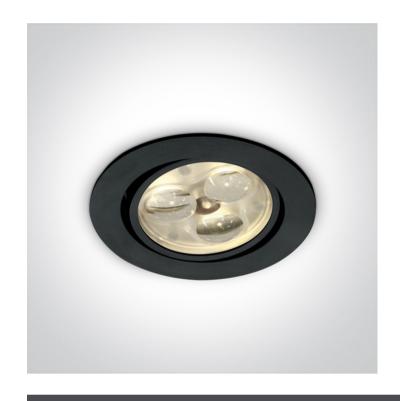

#### Gallery

#### Physical Specification

| Item Group           | 04 Recessed Spots Adjustable LED |
|----------------------|----------------------------------|
| Family               | The 3x1W Glass Lens Spots        |
| Order Code           | 11103N/B/D/35                    |
| Colour               | Black                            |
| Material             | Aluminium                        |
| Diffuser Material    | Glass                            |
| Shape                | Circular                         |
| Height               | 40mm                             |
| Diameter             | 80mm                             |
| Cutout Hole Diameter | 70mm                             |
| Recessed Ceiling     | Yes                              |
| Depth Required       | 50mm                             |
| Indoor               | Yes                              |
| Adjustable           | 1 Direction                      |