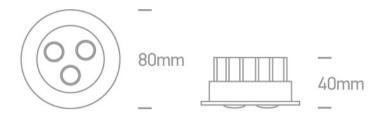

### Dimensions

#### Physical Specification

| Item Group           | 04 Recessed Spots Adjustable LED |
|----------------------|----------------------------------|
| Family               | The 3x1W Glass Lens Spots        |
| Order Code           | 11103N/AL/W/35                   |
| Colour               | Aluminium                        |
| Material             | Natural Aluminium                |
| Diffuser Material    | Glass                            |
| Shape                | Circular                         |
| Height               | 40mm                             |
| Diameter             | 80mm                             |
| Cutout Hole Diameter | 70mm                             |
| Recessed Ceiling     | Yes                              |
| Depth Required       | 50mm                             |
| Indoor               | Yes                              |
| Adjustable           | 1 Direction                      |