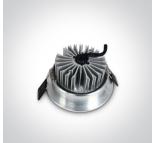

# **Product Datasheet**

www.1-light.eu

04 Recessed Spots Adjustable LED>The 3x1W Glass Lens Spots

## 11103N/AL/W/35



3x1W LED glass lens adjustable recessed spot, IP20.

Requires 350mA driver.

Complies with standard EN60598-1 and any other specific standards.







#### Downloads







### Dimensions



#### Gallery





#### Must be ordered separately





89004

89004T

#### Physical Specification

| Item Group           | 04 Recessed Spots Adjustable LED |
|----------------------|----------------------------------|
| Family               | The 3x1W Glass Lens Spots        |
| Order Code           | 11103N/AL/W/35                   |
| Colour               | Aluminium                        |
| Material             | Natural Aluminium                |
| Diffuser Material    | Glass                            |
| Shape                | Circular                         |
| Height               | 40mm                             |
| Diameter             | 80mm                             |
| Cutout Hole Diameter | 70mm                             |
| Recessed Ceiling     | Yes