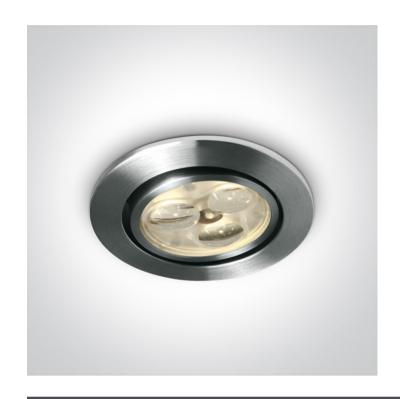

#### Gallery

#### Physical Specification

| Item Group           | 04 Recessed Spots Adjustable LED |
|----------------------|----------------------------------|
| Family               | The 3x1W Glass Lens Spots        |
| Order Code           | 11103N/AL/W/35                   |
| Colour               | Aluminium                        |
| Material             | Natural Aluminium                |
| Diffuser Material    | Glass                            |
| Shape                | Circular                         |
| Height               | 40mm                             |
| Diameter             | 80mm                             |
| Cutout Hole Diameter | 70mm                             |
| Recessed Ceiling     | Yes                              |
| Depth Required       | 50mm                             |
| Indoor               | Yes                              |
| Adjustable           | 1 Direction                      |