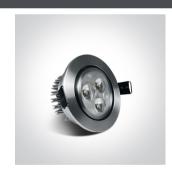

#### Gallery

## 11103N/AL/W/35

3x1W LED glass lens adjustable recessed spot, IP20.

Requires 350mA driver.

Complies with standard EN60598-1 and any other specific standards.