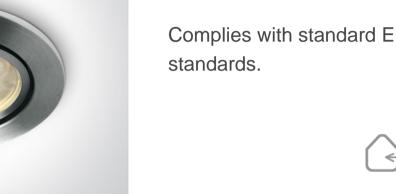

# **Product** Datasheet

04 Recessed Spots Adjustable LED>The 3x1W Glass Lens Spots

3x1W LED glass lens adjustable recessed spot, IP20.

Requires 350mA driver.

Complies with standard EN60598-1 and any other specific

#### Gallery

89004

89004T

| Item Group           | 04 Recessed Spots Adjustable LED |
|----------------------|----------------------------------|
| Family               | The 3x1W Glass Lens Spots        |
| Order Code           | 11103N/AL/D/35                   |
| Colour               | Aluminium                        |
| Material             | Natural Aluminium                |
| Diffuser Material    | Glass                            |
| Shape                | Circular                         |
| Height               | 40mm                             |
| Diameter             | 80mm                             |
| Cutout Hole Diameter | 70mm                             |
| Recessed Ceiling     | Yes                              |
| Depth Required       | 50mm                             |
| Indoor               | Yes                              |
| Adjustable           | 1 Direction                      |