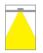

### Illumination Data

Colour Temperature 4000K

| Lumen Output         | 160lm     | Завантажено з mamadecor.ua |
|----------------------|-----------|----------------------------|
| Light Efficiency     | 53,33lm/W |                            |
| CRI                  | 80        |                            |
| Beam Angle           | 45°       |                            |
| Illumination Diagram |           |                            |
| Dark Light           | Yes       |                            |