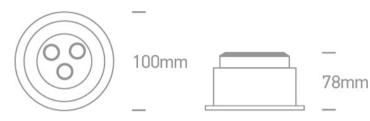

#### Must be ordered separately

89004

89004T

| Item Group           | 04 Recessed Spots Adjustable LED |
|----------------------|----------------------------------|
| Family               | The Dark Light Range             |
| Order Code           | 11103D/W/C                       |
| Colour               | White                            |
| Material             | Aluminium                        |
| Shape                | Circular                         |
| Height               | 78mm                             |
| Diameter             | 100mm                            |
| Cutout Hole Diameter | 90mm                             |
| Recessed Ceiling     | Yes                              |
| Depth Required       | 90mm                             |
| Indoor               | Yes                              |
| Adjustable           | 1 Direction                      |