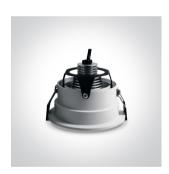

## 11103D/W/C

3W LED Dark Light Recessed adjustable spot, IP20.

Requires 350mA driver.

Complies with standard EN60598-1 and any other specific standards.

Downloads

Dimensions

#### Must be ordered separately

89004

89004T

| Item Group           | 04 Recessed Spots Adjustable LED |
|----------------------|----------------------------------|
| Family               | The Dark Light Range             |
| Order Code           | 11103D/W/C                       |
| Colour               | White                            |
| Material             | Aluminium                        |
| Shape                | Circular                         |
| Height               | 78mm                             |
| Diameter             | 100mm                            |
| Cutout Hole Diameter | 90mm                             |
| Recessed Ceiling     | Yes                              |
| Depth Required       | 90mm                             |
| Indoor               | Yes                              |
| Adjustable           | 1 Direction                      |