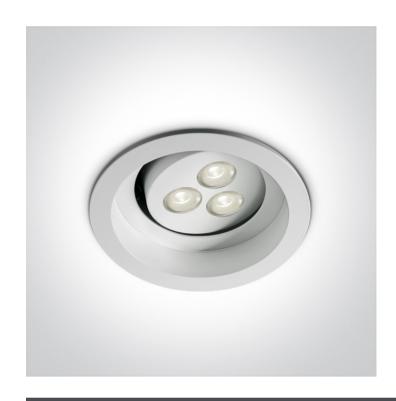

#### Gallery

#### Must be ordered separately

89004

89004T

| Item Group           | 04 Recessed Spots Adjustable LED |
|----------------------|----------------------------------|
| Family               | The Dark Light Range             |
| Order Code           | 11103D/W/C                       |
| Colour               | White                            |
| Material             | Aluminium                        |
| Shape                | Circular                         |
| Height               | 78mm                             |
| Diameter             | 100mm                            |
| Cutout Hole Diameter | 90mm                             |
| Recessed Ceiling     | Yes                              |
| Depth Required       | 90mm                             |
| Indoor               | Yes                              |
| Adjustable           | 1 Direction                      |