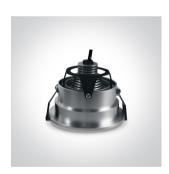

## **Product Datasheet**

www.1-light.eu

04 Recessed Spots Adjustable LED>The Dark Light Range

11103D/G/C

3W LED Dark Light Recessed adjustable spot, IP20.

Requires 350mA driver.

Complies with standard EN60598-1 and any other specific standards.

## Must be ordered separately

89004T

| Item Group           | 04 Recessed Spots Adjustable LED |
|----------------------|----------------------------------|
| Family               | The Dark Light Range             |
| Order Code           | 11103D/G/C                       |
| Colour               | Grey                             |
| Material             | Aluminium                        |
| Shape                | Circular                         |
| Height               | 78mm                             |
| Diameter             | 100mm                            |
| Cutout Hole Diameter | 90mm                             |
| Recessed Ceiling     | Yes                              |
| Depth Required       | 90mm                             |
| Indoor               | Yes                              |
| Adjustable           | 1 Direction                      |
|                      |                                  |