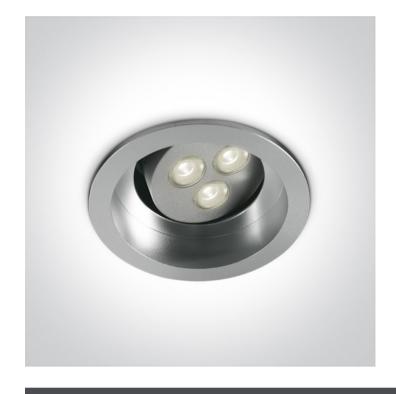

## **Product Datasheet**

www.1-light.eu

04 Recessed Spots Adjustable LED>The Dark Light Range

11103D/G/C

3W LED Dark Light Recessed adjustable spot, IP20.

Requires 350mA driver.

Complies with standard EN60598-1 and any other specific standards.

## Must be ordered separately

89004T

| Item Group           | 04 Recessed Spots Adjustable LED |
|----------------------|----------------------------------|
| Family               | The Dark Light Range             |
| Order Code           | 11103D/G/C                       |
| Colour               | Grey                             |
| Material             | Aluminium                        |
| Shape                | Circular                         |
| Height               | 78mm                             |
| Diameter             | 100mm                            |
| Cutout Hole Diameter | 90mm                             |
| Recessed Ceiling     | Yes                              |
| Depth Required       | 90mm                             |
| Indoor               | Yes                              |
| Adjustable           | 1 Direction                      |
|                      |                                  |