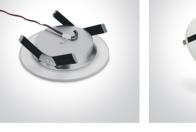

#### Gallery

Must be ordered separately

89008

| Item Group           | 02 Recessed Spots Fixed LED |
|----------------------|-----------------------------|
| Family               | The LED Glass Range         |
| Order Code           | 10106G/D                    |
| Material             | Acrylic                     |
| Shape                | Circular                    |
| Height               | 26mm                        |
| Diameter             | 150mm                       |
| Cutout Hole Diameter | 100mm                       |
| Recessed Ceiling     | Yes                         |
| Depth Required       | 60mm                        |
| Indoor               | Yes                         |
| Adjustable           | No                          |