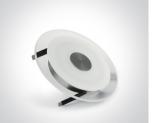

#### Gallery

Must be ordered separately

89008

| Item Group           | 02 Recessed Spots Fixed LED |
|----------------------|-----------------------------|
| Family               | The LED Glass Range         |
| Order Code           | 10106G/D                    |
| Material             | Acrylic                     |
| Shape                | Circular                    |
| Height               | 26mm                        |
| Diameter             | 150mm                       |
| Cutout Hole Diameter | 100mm                       |
| Recessed Ceiling     | Yes                         |
| Depth Required       | 60mm                        |
| Indoor               | Yes                         |
| Adjustable           | No                          |