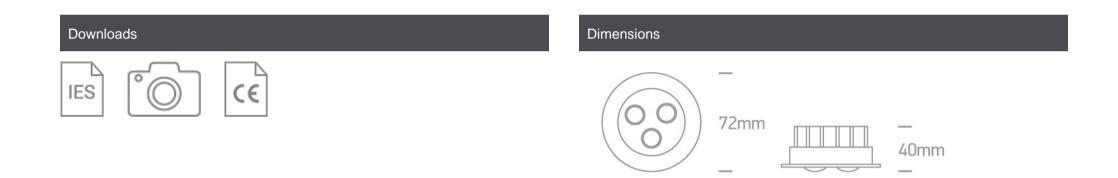

#### Gallery

Must be ordered separately

89004

89004T

| Item Group           | 02 Recessed Spots Fixed LED |
|----------------------|-----------------------------|
| Family               | 3W LED Glass Lens Aluminium |
| Order Code           | 10103N/B/W/35               |
| Colour               | Black                       |
| Material             | Aluminium                   |
| Shape                | Circular                    |
| Height               | 40mm                        |
| Diameter             | 72mm                        |
| Cutout Hole Diameter | 60mm                        |
| Recessed Ceiling     | Yes                         |
| Depth Required       | 45mm                        |
| Indoor               | Yes                         |
| Adjustable           | No                          |