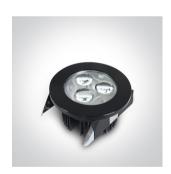

## **Product Datasheet**

www.1-light.eu

02 Recessed Spots Fixed LED>3W LED Glass Lens Aluminium

10103N/B/D/35

3x1W LED recessed spot IP20.

Requires 350mA driver.

Complies with standard EN60598-1 and any other specific standards.

#### Physical Specification

| Item Group           | 02 Recessed Spots Fixed LED |  |
|----------------------|-----------------------------|--|
| Family               | 3W LED Glass Lens Aluminium |  |
| Order Code           | 10103N/B/D/35               |  |
| Colour               | Black                       |  |
| Material             | Aluminium                   |  |
| Shape                | Circular                    |  |
| Height               | 40mm                        |  |
| Diameter             | 72mm                        |  |
| Cutout Hole Diameter | 60mm                        |  |
| Recessed Ceiling     | Yes                         |  |
| Depth Required       | 45mm                        |  |
| Indoor               | Yes                         |  |
| Adjustable           | No                          |  |

#### **Electrical Characteristics**

| Fitting       |                  |
|---------------|------------------|
| Input Type    | Constant Current |
| Input Current | 350mA            |
| Safety Class  | <u> </u>         |
| Power(Watts)  | 3x1W             |
| IP Rating     | IP20             |
| Light Source  | LED built in     |
| LED Number    | 3                |
| Cable Length  | 40cm             |
| F Mark        | F                |