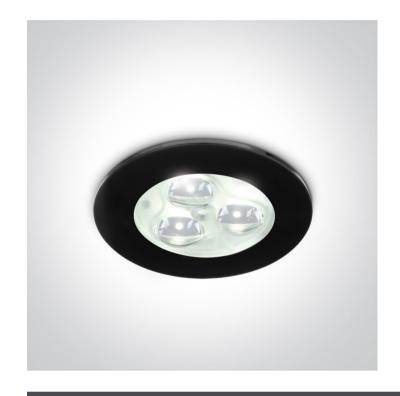

#### Gallery

#### Physical Specification

| Item Group           | 02 Recessed Spots Fixed LED |  |
|----------------------|-----------------------------|--|
| Family               | 3W LED Glass Lens Aluminium |  |
| Order Code           | 10103N/B/D/35               |  |
| Colour               | Black                       |  |
| Material             | Aluminium                   |  |
| Shape                | Circular                    |  |
| Height               | 40mm                        |  |
| Diameter             | 72mm                        |  |
| Cutout Hole Diameter | 60mm                        |  |
| Recessed Ceiling     | Yes                         |  |
| Depth Required       | 45mm                        |  |
| Indoor               | Yes                         |  |
| Adjustable           | No                          |  |