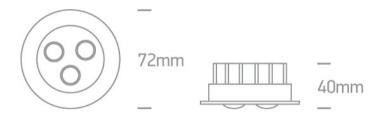

#### Dimensions

#### Physical Specification

| Item Group           | 02 Recessed Spots Fixed LED |  |
|----------------------|-----------------------------|--|
| Family               | 3W LED Glass Lens Aluminium |  |
| Order Code           | 10103N/B/D/35               |  |
| Colour               | Black                       |  |
| Material             | Aluminium                   |  |
| Shape                | Circular                    |  |
| Height               | 40mm                        |  |
| Diameter             | 72mm                        |  |
| Cutout Hole Diameter | 60mm                        |  |
| Recessed Ceiling     | Yes                         |  |
| Depth Required       | 45mm                        |  |
| Indoor               | Yes                         |  |
| Adjustable           | No                          |  |