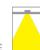

# Illumination Data

| Colour Temperature   | Blue+6000K |
|----------------------|------------|
| Illumination Diagram |            |