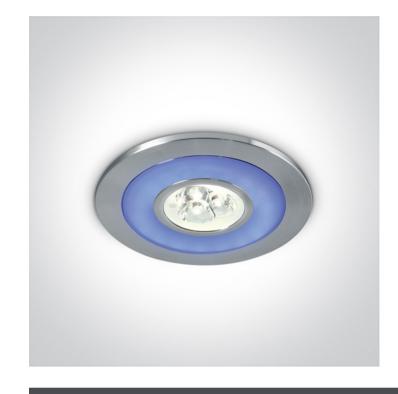

# **Product Datasheet**

www.1-light.eu

02 Recessed Spots Fixed LED>The LED Decorative Range

10103A/D/BL

3x1,8W 6000K LED decorative spot with Blue LED ring

Requires 2x350mA drivers.

Complies with standard EN60598-1 and any other specific standards.

### **Physical Specification**

| Item Group        | 02 Recessed Spots Fixed LED |
|-------------------|-----------------------------|
| Family            | The LED Decorative Range    |
| Order Code        | 10103A/D/BL                 |
| Material          | Natural Aluminium           |
| Diffuser Material | PC                          |
| Shape             | Circular                    |