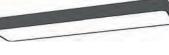

#### SOFT CEILING LED 60X6 7540

#### SOFT CEILING LED 60X6 painted aluminum, plastic PMMA

| SOFT CEILING LED 60X20         |      |  |  |  |  |  |
|--------------------------------|------|--|--|--|--|--|
| painted aluminum, plastic PMMA |      |  |  |  |  |  |
| 7538                           | 7526 |  |  |  |  |  |