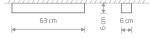

#### SOFT CEILING LED 60X6 7540

#### SOFT CEILING LED 60X6 painted aluminum, plastic PMMA

| SOFT CEILING LED 60X20         |      |  |  |  |  |  |
|--------------------------------|------|--|--|--|--|--|
| painted aluminum, plastic PMMA |      |  |  |  |  |  |
| 7538                           | 7526 |  |  |  |  |  |