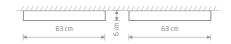

## SOFT CEILING LED 90X20 7542

20 cm 93,5 cm

| SOFT CEILING LED 90X20<br>painted aluminum, plastic PMMA |                                  |  |  |  |
|----------------------------------------------------------|----------------------------------|--|--|--|
| 7542                                                     | 7531                             |  |  |  |
| -                                                        | 2xLED TUBE T8, max 16W, included |  |  |  |