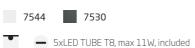

### SOFT CEILING LED 90X6 painted aluminum, plastic PMMA

7546 7533

1xLED TUBE T8, max 16W, included

## SOFT CEILING LED 90X20 7542



20 cm 93,5 cm

| SOFT CEILING LED 90X20<br>painted aluminum, plastic PMMA |                                  |  |  |  |
|----------------------------------------------------------|----------------------------------|--|--|--|
| 7542                                                     | 7531                             |  |  |  |
| -                                                        | 2xLED TUBE T8, max 16W, included |  |  |  |

#### SOFT CEILING LED 60X60 7530





#### SOFT CEILING LED 120X6 painted aluminum, plastic PMMA

| 7536 | 7524 |
|------|------|

1xLED TUBE T8, max 22W, included





SOFT CEILING LED 60X60 painted aluminum, plastic PMMA



| Name        | Size   | Power   | Colour temp. | Luminous flux | Beam angle | Colour<br>Rendering<br>Index (CRI) | Input                  | Power factor | Lifetime | Material    |
|-------------|--------|---------|--------------|---------------|------------|------------------------------------|------------------------|--------------|----------|-------------|
| LED TUBE T8 | 60 cm  | 11W LED | 3000K        | 1700 lm       | 120°       | ≥80                                | 220-230 V,<br>50/60 Hz | >0,5         | 30000h   | CLEAR GLASS |
| LED TUBE T8 | 90 cm  | 16W LED | 3000K        | 2300 lm       | 120°       | ≥80                                | 220-230 V,<br>50/60 Hz | >0,5         | 30000h   | CLEAR GLASS |
| LED TUBE T8 | 120 cm | 22W LED | 3000K        | 3200 lm       | 120°