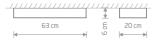

## SOFT CEILING LED 90X20 7542

20 cm 93,5 cm

| SOFT CEILING LED 90X20<br>painted aluminum, plastic PMMA |                                  |  |  |  |
|----------------------------------------------------------|----------------------------------|--|--|--|
| 7542                                                     | 7531                             |  |  |  |
| -                                                        | 2xLED TUBE T8, max 16W, included |  |  |  |