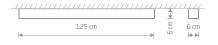

### SOFT CEILING LED 90X6 painted aluminum, plastic PMMA

7546 7533

1xLED TUBE T8, max 16W, included