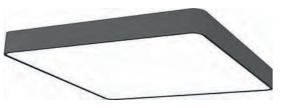

FT WALL LED 90X6 7534



#### SOFT CEILING LED 90X6 7533





### SOFT CEILING LED 90X6 painted aluminum, plastic PMMA

7546 7533

1xLED TUBE T8, max 16W, included

## SOFT CEILING LED 90X20 7542



20 cm 93,5 cm

| SOFT CEILING LED 90X20<br>painted aluminum, plastic PMMA |                                  |  |  |  |
|----------------------------------------------------------|----------------------------------|--|--|--|
| 7542                                                     | 7531                             |  |  |  |
| -                                                        | 2xLED TUBE T8, max 16W, included |  |  |  |

#### SOFT CEILING LED 60X60 7530





#### SOFT CEILING LED 120X6 painted aluminum, plastic PMMA

| 7536 | 7524 |
|------|------|

1xLED TUBE T8, max 22W, included





SOFT CEILING LED 60X60 painted aluminum, plastic PMMA



| Name        | Size   | Power   | Colour temp. | Luminous flux | Beam angle | Colour<br>Rendering<br>Index (CRI) | Input                  | Power factor | Lifetime | Material    |
|-------------|--------|---------|--------------|---------------|------------|------------------------------------|------------------------|--------------|----------|-------------|
| LED TUBE T8 | 60 cm  | 11W LED | 3000K        | 1700 lm       | 120°       | ≥80                                | 220-230 V,<br>50/60 Hz | >0,5         | 30000h   | CLEAR GLASS |
| LED TUBE T8 | 90 cm  | 16W LED | 3000K        | 2300 lm       | 120°       | ≥80                                | 220-230 V,<br>50/60 Hz | >0,5         | 30000h   | CLEAR GLASS |
| LED TUBE T8 |