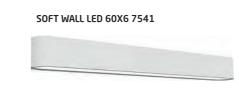

### SOFT WALL LED 60X6 painted aluminum, plastic PMMA

| 7541 | 7528 |
|------|------|
| /541 | /528 |

1xLED TUBE T8, max 11W, included