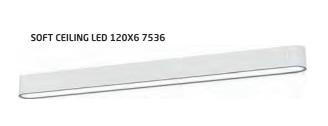

#### SOFT CEILING LED 120X6 painted aluminum, plastic PMMA

| 7536 | 7524 |
|------|------|

1xLED TUBE T8, max 22W, included

SOFT CEILING LED 60X60 painted aluminum, plastic PMMA

| Name        | Size   | Power   | Colour temp. | Luminous flux | Beam angle | Colour<br>Rendering<br>Index (CRI) | Input                  | Power factor | Lifetime | Material    |
|-------------|--------|---------|--------------|---------------|------------|------------------------------------|------------------------|--------------|----------|-------------|
| LED TUBE T8 | 60 cm  | 11W LED | 3000K        | 1700 lm       | 120°       | ≥80                                | 220-230 V,<br>50/60 Hz | >0,5         | 30000h   | CLEAR GLASS |
| LED TUBE T8 | 90 cm  | 16W LED | 3000K        | 2300 lm       | 120°       | ≥80                                | 220-230 V,<br>50/60 Hz | >0,5         | 30000h   | CLEAR GLASS |
| LED TUBE T8 | 120 cm | 22W LED | 3000K        | 3200 lm       | 120°       | ≥80                                | 220-230 V,<br>50/60 Hz | >0,5         | 30000h   | CLEAR GLASS |