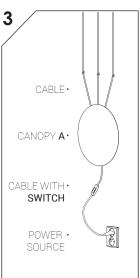

WARNING! THIS CABLE IS DESIGNED TO WORK ONLY WITH CAMELEON CANOPY A 8565 | 8563 AND CAMELEON SHAPES decor. ua
THE FIXTURE MAY ONLY BE INSTALLED AND CONNECTED BY PERSONS QUALIFIED FOR WORK WITH ELECTRICAL EQUIPMENT.

**WARNING!** THIS CABLE IS DESIGNED TO WORK ONLY WITH CAMELEON **CANOPY A 8565** | **8563** AND CAMELEON SHADES. THE FIXTURE MAY ONLY BE INSTALLED AND CONNECTED BY PERSONS QUALIFIED FOR WORK WITH ELECTRICAL EQUIPMENT.

WARNING! THIS CABLE IS DESIGNED TO WORK ONLY WITH CAMELEON CANOPY A 8565 | 8563 AND CAMELEON SHADES.

THE FIXTURE MAY ONLY BE INSTALLED AND CONNECTED BY PERSONS QUALIFIED FOR WORK WITH ELECTRICAL EQUIPMENT.