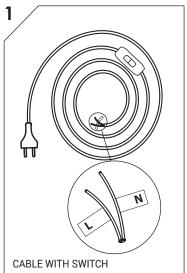

WARNING! THIS CABLE IS DESIGNED TO WORK ONLY WITH CAMELEON CANOPY A 8565 | 8563 AND CAMELEON SHAPES decor. ua
THE FIXTURE MAY ONLY BE INSTALLED AND CONNECTED BY PERSONS QUALIFIED FOR WORK WITH ELECTRICAL EQUIPMENT.

**WARNING!** THIS CABLE IS DESIGNED TO WORK ONLY WITH CAMELEON **CANOPY A 8565** | **8563** AND CAMELEON SHADES. THE FIXTURE MAY ONLY BE INSTALLED AND CONNECTED BY PERSONS QUALIFIED FOR WORK WITH ELECTRICAL EQUIPMENT.

WARNING! THIS CABLE IS DESIGNED TO WORK ONLY WITH CAMELEON CANOPY A 8565 | 8563 AND CAMELEON SHADES.

THE FIXTURE MAY ONLY BE INSTALLED AND CONNECTED BY PERSONS QUALIFIED FOR WORK WITH ELECTRICAL EQUIPMENT.