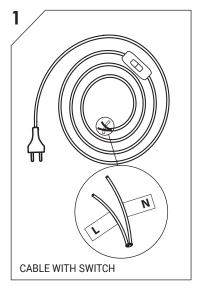

WARNING! THIS CABLE IS DESIGNED TO WORK ONLY WITH CAMELEON CANOPY A 8565 | 8563 AND CAMELEON SHAPES decor. ua
THE FIXTURE MAY ONLY BE INSTALLED AND CONNECTED BY PERSONS QUALIFIED FOR WORK WITH ELECTRICAL EQUIPMENT.

**WARNING!** THIS CABLE IS DESIGNED TO WORK ONLY WITH CAMELEON **CANOPY A 8565** | **8563** AND CAMELEON SHADES. THE FIXTURE MAY ONLY BE INSTALLED AND CONNECTED BY PERSONS QUALIFIED FOR WORK WITH ELECTRICAL EQUIPMENT.

WARNING! THIS CABLE IS DESIGNED TO WORK ONLY WITH CAMELEON CANOPY A 8565 | 8563 AND CAMELEON SHADES.

THE FIXTURE MAY ONLY BE INSTALLED AND CONNECTED BY PERSONS QUALIFIED FOR WORK WITH ELECTRICAL EQUIPMENT.