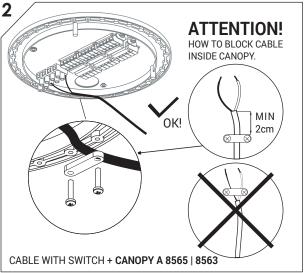

WARNING! THIS CABLE IS DESIGNED TO WORK ONLY WITH CAMELEON CANOPY A 8565 | 8563 AND CAMELEON SHAPES decor. ua
THE FIXTURE MAY ONLY BE INSTALLED AND CONNECTED BY PERSONS QUALIFIED FOR WORK WITH ELECTRICAL EQUIPMENT.

**WARNING!** THIS CABLE IS DESIGNED TO WORK ONLY WITH CAMELEON **CANOPY A 8565** | **8563** AND CAMELEON SHADES. THE FIXTURE MAY ONLY BE INSTALLED AND CONNECTED BY PERSONS QUALIFIED FOR WORK WITH ELECTRICAL EQUIPMENT.

WARNING! THIS CABLE IS DESIGNED TO WORK ONLY WITH CAMELEON CANOPY A 8565 | 8563 AND CAMELEON SHADES.

THE FIXTURE MAY ONLY BE INSTALLED AND CONNECTED BY PERSONS QUALIFIED FOR WORK WITH ELECTRICAL EQUIPMENT.