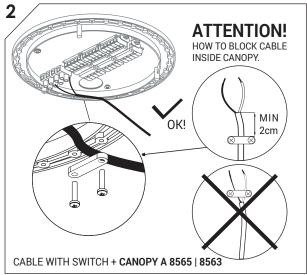

WARNING! THIS CABLE IS DESIGNED TO WORK ONLY WITH CAMELEON CANOPY A 8565 | 8563 AND CAMELEON SHAPES decor. ua
THE FIXTURE MAY ONLY BE INSTALLED AND CONNECTED BY PERSONS QUALIFIED FOR WORK WITH ELECTRICAL EQUIPMENT.

**WARNING!** THIS CABLE IS DESIGNED TO WORK ONLY WITH CAMELEON **CANOPY A 8565** | **8563** AND CAMELEON SHADES. THE FIXTURE MAY ONLY BE INSTALLED AND CONNECTED BY PERSONS QUALIFIED FOR WORK WITH ELECTRICAL EQUIPMENT.

WARNING! THIS CABLE IS DESIGNED TO WORK ONLY WITH CAMELEON CANOPY A 8565 | 8563 AND CAMELEON SHADES.

THE FIXTURE MAY ONLY BE INSTALLED AND CONNECTED BY PERSONS QUALIFIED FOR WORK WITH ELECTRICAL EQUIPMENT.