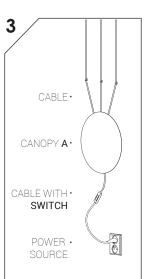

WARNING! THIS CABLE IS DESIGNED TO WORK ONLY WITH CAMELEON CANOPY A 8565 | 8563 AND CAMELEON SHAPES decor. ua
THE FIXTURE MAY ONLY BE INSTALLED AND CONNECTED BY PERSONS QUALIFIED FOR WORK WITH ELECTRICAL EQUIPMENT.

**WARNING!** THIS CABLE IS DESIGNED TO WORK ONLY WITH CAMELEON **CANOPY A 8565** | **8563** AND CAMELEON SHADES. THE FIXTURE MAY ONLY BE INSTALLED AND CONNECTED BY PERSONS QUALIFIED FOR WORK WITH ELECTRICAL EQUIPMENT.

WARNING! THIS CABLE IS DESIGNED TO WORK ONLY WITH CAMELEON CANOPY A 8565 | 8563 AND CAMELEON SHADES.

THE FIXTURE MAY ONLY BE INSTALLED AND CONNECTED BY PERSONS QUALIFIED FOR WORK WITH ELECTRICAL EQUIPMENT.