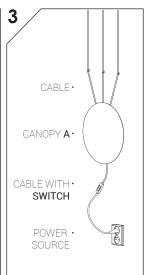

WARNING! THIS CABLE IS DESIGNED TO WORK ONLY WITH CAMELEON CANOPY A 8565 | 8563 AND CAMELEON SHAPES decor. ua
THE FIXTURE MAY ONLY BE INSTALLED AND CONNECTED BY PERSONS QUALIFIED FOR WORK WITH ELECTRICAL EQUIPMENT.

**WARNING!** THIS CABLE IS DESIGNED TO WORK ONLY WITH CAMELEON **CANOPY A 8565** | **8563** AND CAMELEON SHADES. THE FIXTURE MAY ONLY BE INSTALLED AND CONNECTED BY PERSONS QUALIFIED FOR WORK WITH ELECTRICAL EQUIPMENT.

WARNING! THIS CABLE IS DESIGNED TO WORK ONLY WITH CAMELEON CANOPY A 8565 | 8563 AND CAMELEON SHADES.

THE FIXTURE MAY ONLY BE INSTALLED AND CONNECTED BY PERSONS QUALIFIED FOR WORK WITH ELECTRICAL EQUIPMENT.