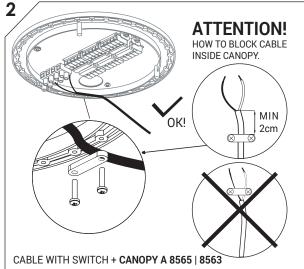

WARNING! THIS CABLE IS DESIGNED TO WORK ONLY WITH CAMELEON CANOPY A 8565 | 8563 AND CAMELEON SHAPES decor. ua
THE FIXTURE MAY ONLY BE INSTALLED AND CONNECTED BY PERSONS QUALIFIED FOR WORK WITH ELECTRICAL EQUIPMENT.

**WARNING!** THIS CABLE IS DESIGNED TO WORK ONLY WITH CAMELEON **CANOPY A 8565** | **8563** AND CAMELEON SHADES. THE FIXTURE MAY ONLY BE INSTALLED AND CONNECTED BY PERSONS QUALIFIED FOR WORK WITH ELECTRICAL EQUIPMENT.

WARNING! THIS CABLE IS DESIGNED TO WORK ONLY WITH CAMELEON CANOPY A 8565 | 8563 AND CAMELEON SHADES.

THE FIXTURE MAY ONLY BE INSTALLED AND CONNECTED BY PERSONS QUALIFIED FOR WORK WITH ELECTRICAL EQUIPMENT.