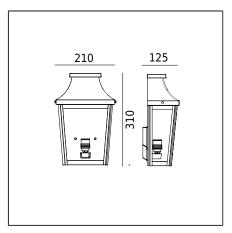

| General information     |                                                                                                                                                    |  |  |
|-------------------------|----------------------------------------------------------------------------------------------------------------------------------------------------|--|--|
| Materials               | Luminaire made of copper. Lens - clear polycarbonate, UV stabilized. EPDM cable gland.                                                             |  |  |
| Mounting method         | Fixing the luminaire: using the attached mounting box.                                                                                             |  |  |
| Terminal                | Connection terminals: max 2x2,5mm², possibility to connect luminaire in loop max 2x1,5mm². A round wire in the isolation with a diameter ø710,5mm. |  |  |
| Type of light source    | E27 lamp                                                                                                                                           |  |  |
| Net weight of luminaire | 1,1kg                                                                                                                                              |  |  |
| Box dimensions [cm]     | 22x15x33                                                                                                                                           |  |  |