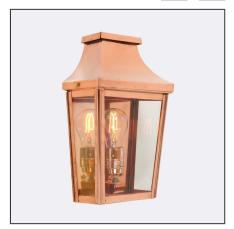

Chelsea 962XX0010 23.07.2021 v.10.1 www.norlys.com

| Type of luminaire                |                                                                                                       |  |
|----------------------------------|-------------------------------------------------------------------------------------------------------|--|
| Type of lumianire                | Wall luminaire.                                                                                       |  |
| Photometric body                 | Uncovered light.                                                                                      |  |
| Characteristics of the luminaire | Classic-style wall-mounted luminaire made of copper.<br>For lighting private areas and public spaces. |  |