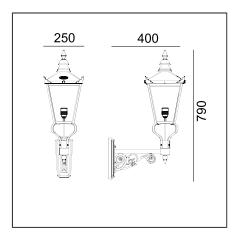

| General information             |                                                                                                                                          |  |
|---------------------------------|------------------------------------------------------------------------------------------------------------------------------------------|--|
| Materials                       | Luminaire made of copper. Arm - powder painted aluminum in black colour.<br>Lens - clear polycarbonate, UV stabilized. EPDM cable gland. |  |
| Mounting method                 | Fixing of the luminaire: 4 holes ø5mm, spacing 25x140mm.                                                                                 |  |
| Terminal                        | Connection terminals: max 2x2,5mm². A round wire in the isolation with a diameter of ø710,5mm.                                           |  |
| Type of light source            | E27 lamp                                                                                                                                 |  |
| Net / gross weight of luminaire | 4,01kg / 5,92kg                                                                                                                          |  |