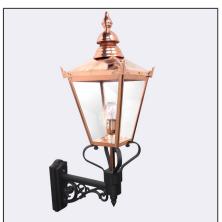

Chelsea 954XX0309 23.07.2021 v.09.1 www.norlys.com

| Type of luminaire Wall luminaire.  Photometric body Uncovered light.  Characteristics of the luminaire Classic type wall-mounted luminaire made of copper. For lighting private areas and public spaces. Possibility to install on corners of architectural objects. | Type of luminaire                                                                                                                                                                            |                  |  |
|----------------------------------------------------------------------------------------------------------------------------------------------------------------------------------------------------------------------------------------------------------------------|----------------------------------------------------------------------------------------------------------------------------------------------------------------------------------------------|------------------|--|
| Classic type wall-mounted luminaire made of copper. For lighting private areas                                                                                                                                                                                       | Type of lumianire                                                                                                                                                                            | Wall luminaire.  |  |
| Characteristics of the luminaire Classic type wall-mounted luminaire made of copper. For lighting private areas and public spaces. Possibility to install on corners of architectural objects.                                                                       | Photometric body                                                                                                                                                                             | Uncovered light. |  |
|                                                                                                                                                                                                                                                                      | Characteristics of the luminaire Classic type wall-mounted luminaire made of copper. For lighting private are and public spaces. Possibility to install on corners of architectural objects. |                  |  |

| General information             |                                                                                                                                          |  |
|---------------------------------|------------------------------------------------------------------------------------------------------------------------------------------|--|
| Materials                       | Luminaire made of copper. Arm - powder painted aluminum in black colour.<br>Lens - clear polycarbonate, UV stabilized. EPDM cable gland. |  |
| Mounting method                 | Fixing of the luminaire: 4 holes ø5mm, spacing 25x140mm.                                                                                 |  |
| Terminal                        | Connection terminals: max 2x2,5mm². A round wire in the isolation with a diameter of ø710,5mm.                                           |  |
| Type of light source            | E27 lamp                                                                                                                                 |  |
| Net / gross weight of luminaire | 4,01kg / 5,92kg                                                                                                                          |  |