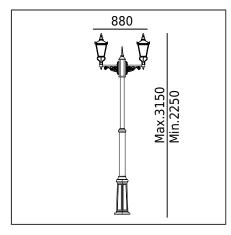

## Завантажено з mamadecor.ua

Chelsea 953XX0309 23.07.2021 v.09.1 www.norlys.com

CHELSEA 953

E27

44

220-240V 50-60Hz

C€ [A[

| Type of luminaire                            |                                                                                                                                                                                                                                                                  |                                        |  |
|----------------------------------------------|------------------------------------------------------------------------------------------------------------------------------------------------------------------------------------------------------------------------------------------------------------------|----------------------------------------|--|
| Type of lumianire                            | Pole luminaire.                                                                                                                                                                                                                                                  |                                        |  |
| Photometric body                             | Uncovered light.                                                                                                                                                                                                                                                 |                                        |  |
| Characteristics of the luminaire             | Classic design luminaire, mounted on a telescopic lighting pole.<br>Adjustable height 22503150mm.<br>For lighting gardens, terraces and other architectural concepts.                                                                                            |                                        |  |
| General information                          |                                                                                                                                                                                                                                                                  |                                        |  |
| Materials                                    | Luminaire made of copper. Pole - aluminum cast powder painted, black color.<br>Lens - clear polycarbonate, UV stabilized.                                                                                                                                        |                                        |  |
| Mounting method                              | Fixing of the luminaire: 3 holes ø10,5mm, on a daimeter ø240mm every 120°.<br>Set contains:<br>Art. 9011 - luminaire,<br>Art. 3040 - terminal,<br>Art. 3010 - lightning pole.<br>Art. 9060 - decorative arm.<br>Other accessories need to be ordered separately. |                                        |  |
| Terminal                                     | Connection terminal: max. 4x2,5mm <sup>2</sup> cable, possibility to connect luminaire in loop max 4x2,5mm <sup>2</sup> . A round wire in the isolation with a diameter of max ø712,5mm.                                                                         |                                        |  |
| Type of light source                         | E27 lamp                                                                                                                                                                                                                                                         |                                        |  |
| Net / gross weight of luminaire              | 15,07kg / 20,79kg                                                                                                                                                                                                                                                |                                        |  |
| Technical data                               |                                                                                                                                                                                                                                                                  |                                        |  |
| E27 lamp                                     | QA55 / LED A5567                                                                                                                                                                                                                                                 |                                        |  |
| Light source wattage                         | 2 x MAX 77W / LED 11W                                                                                                                                                                                                                                            |                                        |  |
| Ta Rated temperature                         | +25°C                                                                                                                                                                                                                                                            |                                        |  |
| This product contains light source           | of energy efficiency class A+                                                                                                                                                                                                                                    |                                        |  |
| Accessories sold separately                  |                                                                                                                                                                                                                                                                  |                                        |  |
| 305ZX0009                                    | Concreting anchor.                                                                                                                                                                                                                                               |                                        |  |
| 306ZX0009                                    | Ground anchor.                                                                                                                                                                                                                                                   |                                        |  |
| Recommended light sou                        | rces                                                                                                                                                                                                                                                             |                                        |  |
| Osram ECO PRO Classic 77<=>100W E27          |                                                                                                                                                                                                                                                                  | lips ECO Classic 70<=>100W E27         |  |
| Philips Master LEDbulb / LEDbulb Classic E27 |                                                                                                                                                                                                                                                                  | am LED Parathom Classic / Retrofit E27 |  |
| Files to download                            |                                                                                                                                                                                                                                                                  |                                        |  |
|                                              |                                                                                                                                                                                                                                                                  |                                        |  |