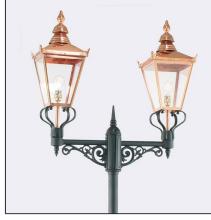

## Завантажено з mamadecor.ua

Chelsea 953XX0309 23.07.2021 v.09.1 www.norlys.com

CHELSEA 953

E27

44

220-240V 50-60Hz

C€ [A[

| Type of luminaire                            |                                                                                                                                                                                                                                                                  |                                        |  |
|----------------------------------------------|------------------------------------------------------------------------------------------------------------------------------------------------------------------------------------------------------------------------------------------------------------------|----------------------------------------|--|
| Type of lumianire                            | Pole luminaire.                                                                                                                                                                                                                                                  |                                        |  |
| Photometric body                             | Uncovered light.                                                                                                                                                                                                                                                 |                                        |  |
| Characteristics of the luminaire             | Classic design luminaire, mounted on a telescopic lighting pole.<br>Adjustable height 22503150mm.<br>For lighting gardens, terraces and other architectural concepts.                                                                                            |                                        |  |
| General information                          |                                                                                                                                                                                                                                                                  |                                        |  |
| Materials                                    | Luminaire made of copper. Pole - aluminum cast powder painted, black color.<br>Lens - clear polycarbonate, UV stabilized.                                                                                                                                        |                                        |  |
| Mounting method                              | Fixing of the luminaire: 3 holes ø10,5mm, on a daimeter ø240mm every 120°.<br>Set contains:<br>Art. 9011 - luminaire,<br>Art. 3040 - terminal,<br>Art. 3010 - lightning pole.<br>Art. 9060 - decorative arm.<br>Other accessories need to be ordered separately. |                                        |  |
| Terminal                                     | Connection terminal: max. 4x2,5mm <sup>2</sup> cable, possibility to connect luminaire in loop max 4x2,5mm <sup>2</sup> . A round wire in the isolation with a diameter of max ø712,5mm.                                                                         |                                        |  |
| Type of light source                         | E27 lamp                                                                                                                                                                                                                                                         |                                        |  |
| Net / gross weight of luminaire              | 15,07kg / 20,79kg                                                                                                                                                                                                                                                |                                        |  |
| Technical data                               |                                                                                                                                                                                                                                                                  |                                        |  |
| E27 lamp                                     | QA55 / LED A5567                                                                                                                                                                                                                                                 |                                        |  |
| Light source wattage                         | 2 x MAX 77W / LED 11W                                                                                                                                                                                                                                            |                                        |  |
| Ta Rated temperature                         | +25°C                                                                                                                                                                                                                                                            |                                        |  |
| This product contains light source           | of energy efficiency class A+                                                                                                                                                                                                                                    |                                        |  |
| Accessories sold separately                  |                                                                                                                                                                                                                                                                  |                                        |  |
| 305ZX0009                                    | Concreting anchor.                                                                                                                                                                                                                                               |                                        |  |
| 306ZX0009                                    | Ground anchor.                                                                                                                                                                                                                                                   |                                        |  |
| Recommended light sou                        | rces                                                                                                                                                                                                                                                             |                                        |  |
| Osram ECO PRO Classic 77<=>100W E27          |                                                                                                                                                                                                                                                                  | lips ECO Classic 70<=>100W E27         |  |
| Philips Master LEDbulb / LEDbulb Classic E27 |                                                                                                                                                                                                                                                                  | am LED Parathom Classic / Retrofit E27 |  |
| Files to download                            |                                                                                                                                                                                                                                                                  |                                        |  |
|                                              |                                                                                                                                                                                                                                                                  |                                        |  |