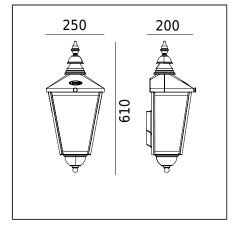

| Materials               | Luminaire made of copper. Lens - clear polycarbonate, UV stabilized. EPDM cable gland.                                                             |
|-------------------------|----------------------------------------------------------------------------------------------------------------------------------------------------|
| Mounting method         | Fixing the luminaire: using the attached mounting box.                                                                                             |
| Terminal                | Connection terminals: max 2x2,5mm², possibility to connect luminaire in loop max 2x1,5mm². A round wire in the isolation with a diameter ø710,5mm. |
| Type of light source    | E27 lamp                                                                                                                                           |
| Net weight of luminaire | 4,57kg                                                                                                                                             |
| Box dimensions [cm]     | 25x20x60                                                                                                                                           |