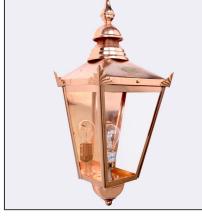

## Завантажено з mamadecor.ua

Chelsea 950XX0010 23.07.2021 v.10.1 www.norlys.com

CE

| SEA 950                          | Заванта>                                                                                  |
|----------------------------------|-------------------------------------------------------------------------------------------|
| Type of luminaire                |                                                                                           |
| Type of lumianire                | Wall luminaire.                                                                           |
| Photometric body                 | Uncovered light.                                                                          |
| Characteristics of the luminaire | Classic design luminaire made of copper.<br>For lighting private areas and public spaces. |
| General information              |                                                                                           |

| Materials               | Luminaire made of copper. Lens - clear polycarbonate, UV stabilized. EPDM cable gland.                                                             |
|-------------------------|----------------------------------------------------------------------------------------------------------------------------------------------------|
| Mounting method         | Fixing the luminaire: using the attached mounting box.                                                                                             |
| Terminal                | Connection terminals: max 2x2,5mm², possibility to connect luminaire in loop max 2x1,5mm². A round wire in the isolation with a diameter ø710,5mm. |
| Type of light source    | E27 lamp                                                                                                                                           |
| Net weight of luminaire | 4,57kg                                                                                                                                             |
| Box dimensions [cm]     | 25x20x60                                                                                                                                           |