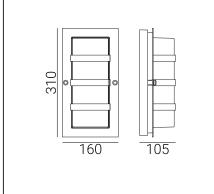

| i jpe er lannanne                     | i i dii i dii i dii dii di                                                                                                                                                                 |                                              |  |
|---------------------------------------|--------------------------------------------------------------------------------------------------------------------------------------------------------------------------------------------|----------------------------------------------|--|
| Photometric body                      | Diffused, uncovered ligh                                                                                                                                                                   | t.                                           |  |
| Characteristics of the luminaire      | Plafond type luminaire with modern design.                                                                                                                                                 |                                              |  |
| General information                   |                                                                                                                                                                                            |                                              |  |
| Materials                             | Base - powder painted aluminum cast. Front - hot-dip galvanized steel or<br>aluminum cast powder painted. Lens - milky polycarbonate, UV stabilized.<br>Silicone gasket. EPDM cable gland. |                                              |  |
| Mounting method                       | Fixing of the luminaire: 2                                                                                                                                                                 | holes ø4,5mm, spacing 90x160mm.              |  |
| Terminal                              | Connection terminals: max 3x2,5mm², possibility to connect luminaire in loop max 3x1,5mm². A round wire in the isolation with a diameter of ø710,5mm.                                      |                                              |  |
| Type of light source                  | E27 lamp                                                                                                                                                                                   |                                              |  |
| Net / gross weight of luminaire       | 1,55kg / 1,73kg                                                                                                                                                                            |                                              |  |
| Box dimensions [cm]                   | 34x16,5x11,5                                                                                                                                                                               |                                              |  |
| Technical data                        |                                                                                                                                                                                            |                                              |  |
| E27 lamp                              | QA55 / LED A5560                                                                                                                                                                           |                                              |  |
| Light source wattage                  | MAX 46W / LED 9W                                                                                                                                                                           |                                              |  |
| Ta Rated temperature                  | +25°C                                                                                                                                                                                      |                                              |  |
| This product contains light source of | of energy efficiency class                                                                                                                                                                 | A+ D                                         |  |
| Possibility to order the luminaire wi | th LED E27 Philips Master                                                                                                                                                                  | LEDbulb 806lm / 8,5W / 2700K (dimmable).     |  |
| Accessories sold separately           |                                                                                                                                                                                            |                                              |  |
| 46999021                              | LED E27 lamp.                                                                                                                                                                              |                                              |  |
| Recommended light sou                 | rces                                                                                                                                                                                       |                                              |  |
| Osram LED Parathom Classic E27        |                                                                                                                                                                                            | Philips Master LEDbulb / Ledbulb Classic E27 |  |
| sram ECO PRO Classic 46<=>60W E27     |                                                                                                                                                                                            | Philips ECO Classic 42<=>60W E27             |  |
| Spare parts                           |                                                                                                                                                                                            |                                              |  |
| 06860003                              | Lens.                                                                                                                                                                                      |                                              |  |
| 08550009                              | Gasket.                                                                                                                                                                                    |                                              |  |
|                                       |                                                                                                                                                                                            |                                              |  |
| Files to download                     |                                                                                                                                                                                            |                                              |  |
| Files to download                     |                                                                                                                                                                                            |                                              |  |
|                                       |                                                                                                                                                                                            |                                              |  |
| Manual                                | Color                                                                                                                                                                                      | RAL                                          |  |