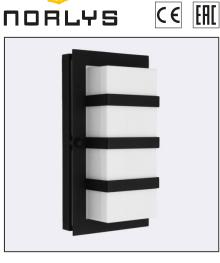

| i jpe er lannanne                     | i i dii i dii i dii dii di                                                                                                                                                                 |                                              |  |
|---------------------------------------|--------------------------------------------------------------------------------------------------------------------------------------------------------------------------------------------|----------------------------------------------|--|
| Photometric body                      | Diffused, uncovered ligh                                                                                                                                                                   | t.                                           |  |
| Characteristics of the luminaire      | Plafond type luminaire with modern design.                                                                                                                                                 |                                              |  |
| General information                   |                                                                                                                                                                                            |                                              |  |
| Materials                             | Base - powder painted aluminum cast. Front - hot-dip galvanized steel or<br>aluminum cast powder painted. Lens - milky polycarbonate, UV stabilized.<br>Silicone gasket. EPDM cable gland. |                                              |  |
| Mounting method                       | Fixing of the luminaire: 2                                                                                                                                                                 | holes ø4,5mm, spacing 90x160mm.              |  |
| Terminal                              | Connection terminals: max 3x2,5mm², possibility to connect luminaire in loop max 3x1,5mm². A round wire in the isolation with a diameter of ø710,5mm.                                      |                                              |  |
| Type of light source                  | E27 lamp                                                                                                                                                                                   |                                              |  |
| Net / gross weight of luminaire       | 1,55kg / 1,73kg                                                                                                                                                                            |                                              |  |
| Box dimensions [cm]                   | 34x16,5x11,5                                                                                                                                                                               |                                              |  |
| Technical data                        |                                                                                                                                                                                            |                                              |  |
| E27 lamp                              | QA55 / LED A5560                                                                                                                                                                           |                                              |  |
| Light source wattage                  | MAX 46W / LED 9W                                                                                                                                                                           |                                              |  |
| Ta Rated temperature                  | +25°C                                                                                                                                                                                      |                                              |  |
| This product contains light source of | of energy efficiency class                                                                                                                                                                 | A+ D                                         |  |
| Possibility to order the luminaire wi | th LED E27 Philips Master                                                                                                                                                                  | LEDbulb 806lm / 8,5W / 2700K (dimmable).     |  |
| Accessories sold separately           |                                                                                                                                                                                            |                                              |  |
| 46999021                              | LED E27 lamp.                                                                                                                                                                              |                                              |  |
| Recommended light sou                 | rces                                                                                                                                                                                       |                                              |  |
| Osram LED Parathom Classic E27        |                                                                                                                                                                                            | Philips Master LEDbulb / Ledbulb Classic E27 |  |
| sram ECO PRO Classic 46<=>60W E27     |                                                                                                                                                                                            | Philips ECO Classic 42<=>60W E27             |  |
| Spare parts                           |                                                                                                                                                                                            |                                              |  |
| 06860003                              | Lens.                                                                                                                                                                                      |                                              |  |
| 08550009                              | Gasket.                                                                                                                                                                                    |                                              |  |
|                                       |                                                                                                                                                                                            |                                              |  |
| Files to download                     |                                                                                                                                                                                            |                                              |  |
| Files to download                     |                                                                                                                                                                                            |                                              |  |
|                                       |                                                                                                                                                                                            |                                              |  |
| Manual                                | Color                                                                                                                                                                                      | RAL                                          |  |