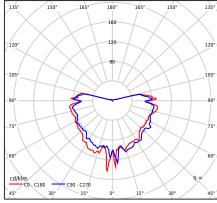

## Recommended light sources

| Recommended light                            | sources |                                           |
|----------------------------------------------|---------|-------------------------------------------|
| Osram ECO PRO Classic 57<=>75W E27           |         | Philips ECO Classic 53<=>75W E27          |
| Philips Master LEDbulb / LEDbulb Classic E27 |         | Osram LED Parathom Classic / Retrofit E27 |
| Spare parts                                  |         |                                           |
| 06370797                                     | Lens.   |                                           |
| Files to download                            |         |                                           |
| Photometric LDT files                        |         | Photometric IES files                     |
| Manual                                       |         |                                           |
| Indexes                                      |         |                                           |
| Index                                        | Color   | RAL                                       |
| 800AB                                        | BLACK   | 9005                                      |
| 800AW                                        | WHITE   | 9003                                      |