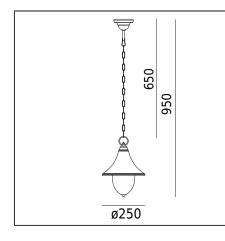

## Завантажено з mamadecor.ua

Firenze 800XX0110 23.07.2021 v.10.1 www.norlys.com

| Type of luminaire                |                                                                                                                  |  |
|----------------------------------|------------------------------------------------------------------------------------------------------------------|--|
| Type of lumianire                | Pendant luminaire.                                                                                               |  |
| Photometric body                 | Uncovered light.                                                                                                 |  |
| Characteristics of the luminaire | Classic design luminaire with chain suspension. For lighting gardens, terraces and other architectural concepts. |  |
| General information              |                                                                                                                  |  |
| Materials                        | Powder painted aluminum cast. Steel chain powder painted. Lens - clear<br>polycarbonate, UV stabilized.          |  |
| Mounting method                  | Fixing of the luminaire: ceiling hook.                                                                           |  |
| Terminal                         | Connection terminals: max 2x2,5mm². A round wire in the isolation with a diameter of ø610mm.                     |  |
| Type of light source             | E27 lamp                                                                                                         |  |
| Net / gross weight of luminaire  | 1,19kg / 1,7kg                                                                                                   |  |
| Technical data                   |                                                                                                                  |  |
| E27 lamp                         | QA55 / LED A5560                                                                                                 |  |
| Light source wattage             | MAX 57W / LED 9W                                                                                                 |  |
| Ta Rated temperature             | +25°C                                                                                                            |  |