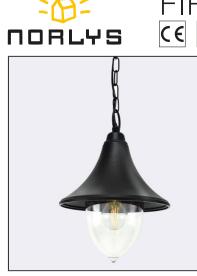

## Завантажено з mamadecor.ua

Firenze 800XX0110 23.07.2021 v.10.1 www.norlys.com

| Type of luminaire                |                                                                                                                  |  |
|----------------------------------|------------------------------------------------------------------------------------------------------------------|--|
| Type of lumianire                | Pendant luminaire.                                                                                               |  |
| Photometric body                 | Uncovered light.                                                                                                 |  |
| Characteristics of the luminaire | Classic design luminaire with chain suspension. For lighting gardens, terraces and other architectural concepts. |  |
| General information              |                                                                                                                  |  |
| Materials                        | Powder painted aluminum cast. Steel chain powder painted. Lens - clear<br>polycarbonate, UV stabilized.          |  |
| Mounting method                  | Fixing of the luminaire: ceiling hook.                                                                           |  |
| Terminal                         | Connection terminals: max 2x2,5mm². A round wire in the isolation with a diameter of ø610mm.                     |  |
| Type of light source             | E27 lamp                                                                                                         |  |
| Net / gross weight of luminaire  | 1,19kg / 1,7kg                                                                                                   |  |
| Technical data                   |                                                                                                                  |  |
| E27 lamp                         | QA55 / LED A5560                                                                                                 |  |
| Light source wattage             | MAX 57W / LED 9W                                                                                                 |  |
| Ta Rated temperature             | +25°C                                                                                                            |  |