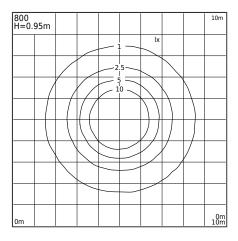

## Recommended light sources

| Recommended light                            | sources |                                           |
|----------------------------------------------|---------|-------------------------------------------|
| Osram ECO PRO Classic 57<=>75W E27           |         | Philips ECO Classic 53<=>75W E27          |
| Philips Master LEDbulb / LEDbulb Classic E27 |         | Osram LED Parathom Classic / Retrofit E27 |
| Spare parts                                  |         |                                           |
| 06370797                                     | Lens.   |                                           |
| Files to download                            |         |                                           |
| Photometric LDT files                        |         | Photometric IES files                     |
| Manual                                       |         |                                           |
| Indexes                                      |         |                                           |
| Index                                        | Color   | RAL                                       |
| 800AB                                        | BLACK   | 9005                                      |
| 800AW                                        | WHITE   | 9003                                      |