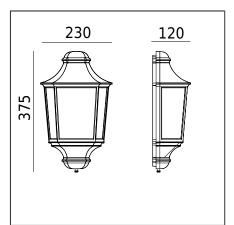

| General information             |                                                                                                    |  |
|---------------------------------|----------------------------------------------------------------------------------------------------|--|
| Materials                       | Powder painted aluminum cast. Lens - clear polycarbonate, UV stabilized. EPDM cable gland.         |  |
| Mounting method                 | Fixing the luminaire: 2 holes ø5,5mm, spacing according to the base.                               |  |
| Terminal                        | Connection terminals: max 2x2,5mm². A round wire in the isolation with a diameter of max ø710,5mm. |  |
| Type of light source            | E27 lamp                                                                                           |  |
| Net / gross weight of luminaire | 1,67kg / 1,94kg                                                                                    |  |
| Box dimensions [cm]             | 245x405x140                                                                                        |  |