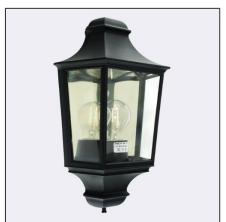

Glasgow 730XX0010 23.07.2021 v.10.1 www.norlys.com

| Type of luminaire                |                                                                                                         |  |
|----------------------------------|---------------------------------------------------------------------------------------------------------|--|
| Type of lumianire                | Wall luminaire.                                                                                         |  |
| Photometric body                 | Uncovered light.                                                                                        |  |
| Characteristics of the luminaire | Classic design wall-mounted luminaire. For lighting gardens, terraces and other architectural concepts. |  |