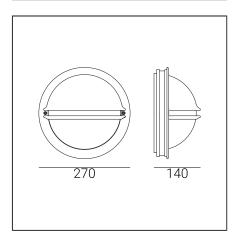

| Type of luminaire                |                                            |  |
|----------------------------------|--------------------------------------------|--|
| Type of lumianire                | Wall luminaire.                            |  |
| Photometric body                 | Light partly covered from the top.         |  |
| Characteristics of the luminaire | Plafond type luminaire with modern design. |  |

| General information             |                                                                                                                                                       |  |
|---------------------------------|-------------------------------------------------------------------------------------------------------------------------------------------------------|--|
| Materials                       | Powder painted aluminum cast. Lens - milky polycarbonate, UV stabilized.<br>Silicone gasket. EPDM cable gland.                                        |  |
| Mounting method                 | Fixing of the luminaire: 2 holes ø5,3mm, spacing 170x45mm.                                                                                            |  |
| Terminal                        | Connection terminals: max 3x2,5mm², possibility to connect luminaire in loop max 3x1,5mm². A round wire in the isolation with a diameter of ø710,5mm. |  |
| Type of light source            | LED E27 lamp                                                                                                                                          |  |
| Light control                   | Phase-dimming (TRIAC).                                                                                                                                |  |
| Net / gross weight of luminaire | 1,75kg / 2,06kg                                                                                                                                       |  |
| Box dimensions [cm]             | 27,5x27,5x15                                                                                                                                          |  |