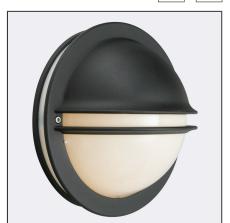

| Type of luminaire                |                                            |  |
|----------------------------------|--------------------------------------------|--|
| Type of lumianire                | Wall luminaire.                            |  |
| Photometric body                 | Light partly covered from the top.         |  |
| Characteristics of the luminaire | Plafond type luminaire with modern design. |  |

| General information             |                                                                                                                                                       |  |
|---------------------------------|-------------------------------------------------------------------------------------------------------------------------------------------------------|--|
| Materials                       | Powder painted aluminum cast. Lens - milky polycarbonate, UV stabilized.<br>Silicone gasket. EPDM cable gland.                                        |  |
| Mounting method                 | Fixing of the luminaire: 2 holes ø5,3mm, spacing 170x45mm.                                                                                            |  |
| Terminal                        | Connection terminals: max 3x2,5mm², possibility to connect luminaire in loop max 3x1,5mm². A round wire in the isolation with a diameter of ø710,5mm. |  |
| Type of light source            | LED E27 lamp                                                                                                                                          |  |
| Light control                   | Phase-dimming (TRIAC).                                                                                                                                |  |
| Net / gross weight of luminaire | 1,75kg / 2,06kg                                                                                                                                       |  |
| Box dimensions [cm]             | 27,5x27,5x15                                                                                                                                          |  |