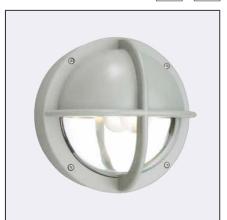

Kiruna 597XX0009 23.07.2021 v.09.1 www.norlys.com

| General information  |                                                                                                                                                    |
|----------------------|----------------------------------------------------------------------------------------------------------------------------------------------------|
| Materials            | Powder painted aluminum cast. Lens - clear polycarbonate, UV stabilized.<br>Silicone gasket. EPDM cable gland.                                     |
| Terminal             | Connection terminals: max 3x2,5mm², possibility to connect luminaire in loop max 3x1,5mm². A round wire in the isolation with a diameter ø710,5mm. |
| Type of light source | E27 lamp                                                                                                                                           |
| Technical data       |                                                                                                                                                    |
| E27 Jamp             | OAEE / LED AEE 60                                                                                                                                  |