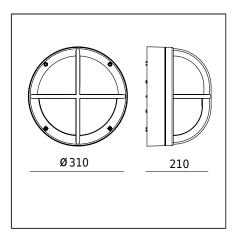

Kiruna 597XX0009 23.07.2021 v.09.1 www.norlys.com

| General information  |                                                                                                                                                    |
|----------------------|----------------------------------------------------------------------------------------------------------------------------------------------------|
| Materials            | Powder painted aluminum cast. Lens - clear polycarbonate, UV stabilized.<br>Silicone gasket. EPDM cable gland.                                     |
| Terminal             | Connection terminals: max 3x2,5mm², possibility to connect luminaire in loop max 3x1,5mm². A round wire in the isolation with a diameter ø710,5mm. |
| Type of light source | E27 lamp                                                                                                                                           |
| Technical data       |                                                                                                                                                    |
| E27 Jamp             | OAEE / LED AEE 60                                                                                                                                  |