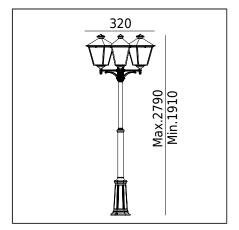

London 495XX0309 23.07.2021 v.09.1 www.norlys.com

| Type of luminaire                                                                                                                                                                                   |                  |  |
|-----------------------------------------------------------------------------------------------------------------------------------------------------------------------------------------------------|------------------|--|
| Type of lumianire                                                                                                                                                                                   | Accessories      |  |
| Photometric body                                                                                                                                                                                    | Uncovered light. |  |
| Characteristics of the luminaire  Classic design luminaire, mounted on a telescopic lighting pole.  Adjustable height 19102790mm.  For lighting gardens, terraces and other architectural concepts. |                  |  |
| General information                                                                                                                                                                                 |                  |  |