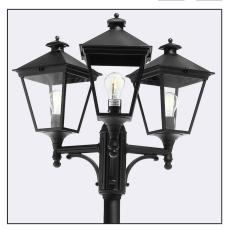

London 495XX0309 23.07.2021 v.09.1 www.norlys.com

| Type of luminaire                                                                                                                                                                                   |                  |  |
|-----------------------------------------------------------------------------------------------------------------------------------------------------------------------------------------------------|------------------|--|
| Type of lumianire                                                                                                                                                                                   | Accessories      |  |
| Photometric body                                                                                                                                                                                    | Uncovered light. |  |
| Characteristics of the luminaire  Classic design luminaire, mounted on a telescopic lighting pole.  Adjustable height 19102790mm.  For lighting gardens, terraces and other architectural concepts. |                  |  |
| General information                                                                                                                                                                                 |                  |  |