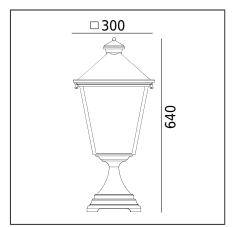

|                                 | concepts.                                                                                                                                            |  |
|---------------------------------|------------------------------------------------------------------------------------------------------------------------------------------------------|--|
| General information             |                                                                                                                                                      |  |
| Materials                       | Powder painted aluminum cast. Lens - clear polycarbonate, UV stabilized. EPDM cable gland.                                                           |  |
| Mounting method                 | Fixing of the luminaire: 2 holes ø5,5mm, spacing 90mm. For fixing on the ground, wall, platform and other construction.                              |  |
| Terminal                        | Connection terminals: max 2x2,5mm²,possibility to connect luminaire in loop max 2x2,5mm². A round wire in the isolation with a diameter of ø710,5mm. |  |
| Type of light source            | E27 lamp                                                                                                                                             |  |
| Net / gross weight of luminaire | 3,51kg / 4,38kg                                                                                                                                      |  |
| Box dimensions [cm]             | 31x31x50                                                                                                                                             |  |
|                                 |                                                                                                                                                      |  |