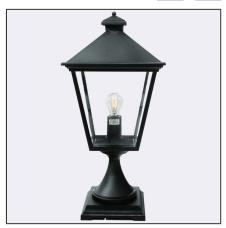

London 494XX0010 23.07.2021 v.10.1 www.norlys.com

| Type of luminaire                |                                                                                            |
|----------------------------------|--------------------------------------------------------------------------------------------|
| Type of lumianire                | Bollard.                                                                                   |
| Photometric body                 | Uncovered light.                                                                           |
| Characteristics of the luminaire | Classic design luminaire. For lighting gardens, terraces and other architectural concepts. |
| General information              |                                                                                            |

|                                 | concepts.                                                                                                                                            |  |
|---------------------------------|------------------------------------------------------------------------------------------------------------------------------------------------------|--|
| General information             |                                                                                                                                                      |  |
| Materials                       | Powder painted aluminum cast. Lens - clear polycarbonate, UV stabilized. EPDM cable gland.                                                           |  |
| Mounting method                 | Fixing of the luminaire: 2 holes ø5,5mm, spacing 90mm. For fixing on the ground, wall, platform and other construction.                              |  |
| Terminal                        | Connection terminals: max 2x2,5mm²,possibility to connect luminaire in loop max 2x2,5mm². A round wire in the isolation with a diameter of ø710,5mm. |  |
| Type of light source            | E27 lamp                                                                                                                                             |  |
| Net / gross weight of luminaire | 3,51kg / 4,38kg                                                                                                                                      |  |
| Box dimensions [cm]             | 31x31x50                                                                                                                                             |  |
|                                 |                                                                                                                                                      |  |