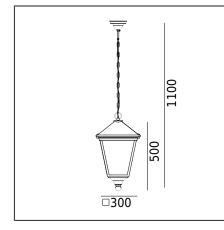

| Type of lumianire                                                  | Pendant luminaire.                                                                                               |                                                                             |  |  |  |  |
|--------------------------------------------------------------------|------------------------------------------------------------------------------------------------------------------|-----------------------------------------------------------------------------|--|--|--|--|
| Photometric body                                                   | i.                                                                                                               |                                                                             |  |  |  |  |
| Characteristics of the luminaire                                   | Classic design luminaire with chain suspension. For lighting gardens, terraces and other architectural concepts. |                                                                             |  |  |  |  |
| General information                                                |                                                                                                                  |                                                                             |  |  |  |  |
| Materials                                                          | Powder painted polycarbonate,                                                                                    | l aluminum cast. Steel chain powder painted. Lens - clear<br>UV stabilized. |  |  |  |  |
| Mounting method                                                    | Fixing of the lur                                                                                                | e luminaire: ceiling hook.                                                  |  |  |  |  |
| Terminal                                                           | Connection terminals: max 2x2,5mm². A round wire in the isolation with a diameter of ø512mm.                     |                                                                             |  |  |  |  |
| Type of light source                                               |                                                                                                                  |                                                                             |  |  |  |  |
| Net / gross weight of luminaire                                    | 2,35kg / 4,32kg                                                                                                  |                                                                             |  |  |  |  |
| Box dimensions [cm]                                                | 53,2x43,2x31                                                                                                     |                                                                             |  |  |  |  |
| Technical data                                                     |                                                                                                                  |                                                                             |  |  |  |  |
| E27 lamp                                                           | 560                                                                                                              |                                                                             |  |  |  |  |
| Light source wattage MAX 77W /                                     |                                                                                                                  | 011W                                                                        |  |  |  |  |
| Ta Rated temperature +25°C                                         |                                                                                                                  |                                                                             |  |  |  |  |
| This product contains light source of energy efficiency class A+ D |                                                                                                                  |                                                                             |  |  |  |  |
| Recommended light sources                                          |                                                                                                                  |                                                                             |  |  |  |  |
| Osram ECO PRO Classic 77<=>100W E27                                |                                                                                                                  | Philips ECO Classic 70<=>100W E27                                           |  |  |  |  |
| Philips Master LEDbulb / LEDbulb Classic E27                       |                                                                                                                  | Osram LED Parathom Classic / Retrofit E27                                   |  |  |  |  |
| Chara harta                                                        |                                                                                                                  |                                                                             |  |  |  |  |
| Spare parts                                                        |                                                                                                                  |                                                                             |  |  |  |  |
| 0904900051                                                         | Lens.                                                                                                            |                                                                             |  |  |  |  |