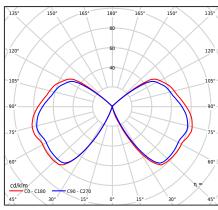

| Type of lumianire                                                  | Pendant luminaire.                                                                                               |                                                                             |  |  |  |  |
|--------------------------------------------------------------------|------------------------------------------------------------------------------------------------------------------|-----------------------------------------------------------------------------|--|--|--|--|
| Photometric body                                                   | i.                                                                                                               |                                                                             |  |  |  |  |
| Characteristics of the luminaire                                   | Classic design luminaire with chain suspension. For lighting gardens, terraces and other architectural concepts. |                                                                             |  |  |  |  |
| General information                                                |                                                                                                                  |                                                                             |  |  |  |  |
| Materials                                                          | Powder painted polycarbonate,                                                                                    | l aluminum cast. Steel chain powder painted. Lens - clear<br>UV stabilized. |  |  |  |  |
| Mounting method                                                    | Fixing of the lur                                                                                                | e luminaire: ceiling hook.                                                  |  |  |  |  |
| Terminal                                                           | Connection terminals: max 2x2,5mm². A round wire in the isolation with a diameter of ø512mm.                     |                                                                             |  |  |  |  |
| Type of light source                                               |                                                                                                                  |                                                                             |  |  |  |  |
| Net / gross weight of luminaire                                    | 2,35kg / 4,32kg                                                                                                  |                                                                             |  |  |  |  |
| Box dimensions [cm]                                                | 53,2x43,2x31                                                                                                     |                                                                             |  |  |  |  |
| Technical data                                                     |                                                                                                                  |                                                                             |  |  |  |  |
| E27 lamp                                                           | 560                                                                                                              |                                                                             |  |  |  |  |
| Light source wattage MAX 77W /                                     |                                                                                                                  | 011W                                                                        |  |  |  |  |
| Ta Rated temperature +25°C                                         |                                                                                                                  |                                                                             |  |  |  |  |
| This product contains light source of energy efficiency class A+ D |                                                                                                                  |                                                                             |  |  |  |  |
| Recommended light sources                                          |                                                                                                                  |                                                                             |  |  |  |  |
| Osram ECO PRO Classic 77<=>100W E27                                |                                                                                                                  | Philips ECO Classic 70<=>100W E27                                           |  |  |  |  |
| Philips Master LEDbulb / LEDbulb Classic E27                       |                                                                                                                  | Osram LED Parathom Classic / Retrofit E27                                   |  |  |  |  |
| Chara harta                                                        |                                                                                                                  |                                                                             |  |  |  |  |
| Spare parts                                                        |                                                                                                                  |                                                                             |  |  |  |  |
| 0904900051                                                         | Lens.                                                                                                            |                                                                             |  |  |  |  |