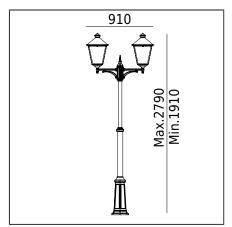

Mounting method

Type of light source

Terminal

London 492XX0309 23.07.2021 v.09.1 www.norlys.com

| Type of luminaire                                                     | ype of luminaire                                                                                                                                                      |  |  |  |  |
|-----------------------------------------------------------------------|-----------------------------------------------------------------------------------------------------------------------------------------------------------------------|--|--|--|--|
| Type of lumianire                                                     | Accessories                                                                                                                                                           |  |  |  |  |
| Photometric body                                                      | Uncovered light.                                                                                                                                                      |  |  |  |  |
| Characteristics of the luminaire                                      | Classic design luminaire, mounted on a telescopic lighting pole.<br>Adjustable height 19102790mm.<br>For lighting gardens, terraces and other architectural concepts. |  |  |  |  |
| General information                                                   |                                                                                                                                                                       |  |  |  |  |
| Materials Powder painted aluminum cast. Lens - clear polycarbonate, L |                                                                                                                                                                       |  |  |  |  |
|                                                                       | Fixing of the luminaire: 3 holes ø10,5mm, on a daimeter ø240mm every 120°.                                                                                            |  |  |  |  |