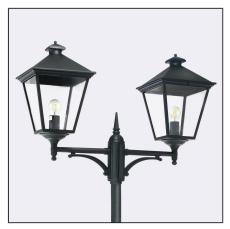

Mounting method

Type of light source

Terminal

London 492XX0309 23.07.2021 v.09.1 www.norlys.com

| Type of luminaire                                                     | ype of luminaire                                                                                                                                                      |  |  |  |  |
|-----------------------------------------------------------------------|-----------------------------------------------------------------------------------------------------------------------------------------------------------------------|--|--|--|--|
| Type of lumianire                                                     | Accessories                                                                                                                                                           |  |  |  |  |
| Photometric body                                                      | Uncovered light.                                                                                                                                                      |  |  |  |  |
| Characteristics of the luminaire                                      | Classic design luminaire, mounted on a telescopic lighting pole.<br>Adjustable height 19102790mm.<br>For lighting gardens, terraces and other architectural concepts. |  |  |  |  |
| General information                                                   |                                                                                                                                                                       |  |  |  |  |
| Materials Powder painted aluminum cast. Lens - clear polycarbonate, L |                                                                                                                                                                       |  |  |  |  |
|                                                                       | Fixing of the luminaire: 3 holes ø10,5mm, on a daimeter ø240mm every 120°.                                                                                            |  |  |  |  |