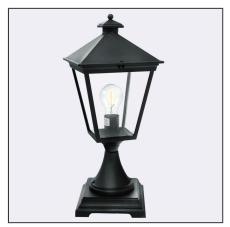

London 484XX0010 23.07.2021 v.10.1 www.norlys.com

| Type of luminaire                |                                                                                            |
|----------------------------------|--------------------------------------------------------------------------------------------|
| Type of lumianire                | Bollard.                                                                                   |
| Photometric body                 | Uncovered light.                                                                           |
| Characteristics of the luminaire | Classic design luminaire. For lighting gardens, terraces and other architectural concepts. |
|                                  |                                                                                            |

|                                 | concepts.                                                                                                                                            |  |
|---------------------------------|------------------------------------------------------------------------------------------------------------------------------------------------------|--|
| General information             |                                                                                                                                                      |  |
| Materials                       | Powder painted aluminum cast. Lens - clear polycarbonate, UV stabilized. EPDM cable gland.                                                           |  |
| Mounting method                 | Fixing of the luminaire: 2 holes ø5,5mm, spacing 90mm. For fixing on the ground, wall, platform and other construction.                              |  |
| Terminal                        | Connection terminals: max 2x2,5mm²,possibility to connect luminaire in loop max 2x2,5mm². A round wire in the isolation with a diameter of ø710,5mm. |  |
| Type of light source            | E27 lamp                                                                                                                                             |  |
| Net / gross weight of luminaire | 1,75kg / 2,21kg                                                                                                                                      |  |
| Box dimensions [cm]             | 38,6x21x21                                                                                                                                           |  |