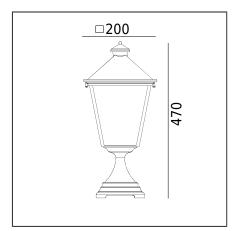

|                                 | concepts.                                                                                                                                            |  |
|---------------------------------|------------------------------------------------------------------------------------------------------------------------------------------------------|--|
| General information             |                                                                                                                                                      |  |
| Materials                       | Powder painted aluminum cast. Lens - clear polycarbonate, UV stabilized. EPDM cable gland.                                                           |  |
| Mounting method                 | Fixing of the luminaire: 2 holes ø5,5mm, spacing 90mm. For fixing on the ground, wall, platform and other construction.                              |  |
| Terminal                        | Connection terminals: max 2x2,5mm²,possibility to connect luminaire in loop max 2x2,5mm². A round wire in the isolation with a diameter of ø710,5mm. |  |
| Type of light source            | E27 lamp                                                                                                                                             |  |
| Net / gross weight of luminaire | 1,75kg / 2,21kg                                                                                                                                      |  |
| Box dimensions [cm]             | 38,6x21x21                                                                                                                                           |  |