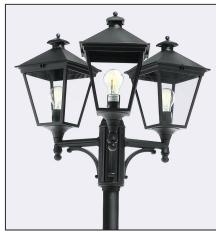

## LONDON 483 CE III 220-240V 50-60HZ D 154 E27

## Завантажено з mamadecor.ua

London 483XX0309 23.07.2021 v.09.1 www.norlys.com

| Type of luminaire                     |                                                                                                                                                                                                                                |                                   |                             |
|---------------------------------------|--------------------------------------------------------------------------------------------------------------------------------------------------------------------------------------------------------------------------------|-----------------------------------|-----------------------------|
| Type of lumianire                     | Accessories                                                                                                                                                                                                                    |                                   |                             |
| Photometric body                      | Uncovered light.                                                                                                                                                                                                               |                                   |                             |
| Characteristics of the luminaire      | Classic design luminaire, mounted on a telescopic lighting pole.<br>Adjustable height 1850. 2750mm.<br>For lighting gardens, terraces and other architectural concepts.                                                        |                                   |                             |
| General information                   |                                                                                                                                                                                                                                |                                   |                             |
| Materials                             | Powder painted aluminum cast. Lens - clear polycarbonate, UV stabilized.                                                                                                                                                       |                                   |                             |
| Mounting method                       | Fixing of the luminaire: 3 holes ø10,5mm, on a daimeter ø240mm every 120°.<br>Set contains: Art. 4020 - luminaire, Art. 3040 - reduction, Art. 3010 - lightning<br>pole.<br>Other accessories need to be purchased separately. |                                   |                             |
| Terminal                              | Connection terminal: max. 4x2,5mm <sup>2</sup> cable, possibility to connect luminaire in loop max 4x2,5mm <sup>2</sup> . A round wire in the isolation with a diameter of max Ø710,5mm.                                       |                                   |                             |
| Type of light source                  | E27 lamp                                                                                                                                                                                                                       |                                   |                             |
| Net / gross weight of luminaire       | 12,34kg / 15,54kg                                                                                                                                                                                                              |                                   |                             |
| Technical data                        |                                                                                                                                                                                                                                |                                   |                             |
| E27 lamp                              | QA55 / LED A5560                                                                                                                                                                                                               |                                   |                             |
| Light source wattage                  | 3 x max 77W / LED 9W                                                                                                                                                                                                           |                                   |                             |
| This product contains light source of | of energy efficiency c                                                                                                                                                                                                         | lass A+ D                         |                             |
| Accessories sold separately           |                                                                                                                                                                                                                                |                                   |                             |
| 305ZX0009                             | Concreting anchor.                                                                                                                                                                                                             |                                   |                             |
| 306ZX0009                             | Ground anchor.                                                                                                                                                                                                                 |                                   |                             |
| Recommended light sour                | ces                                                                                                                                                                                                                            |                                   |                             |
|                                       |                                                                                                                                                                                                                                |                                   | ulb / Classic / CorePro E27 |
| Osram ECO PRO Classic 77<=>100W E27   |                                                                                                                                                                                                                                | Philips ECO Classic 70<=>100W E27 |                             |
| Spara parta                           |                                                                                                                                                                                                                                |                                   |                             |
| Spare parts                           | Long                                                                                                                                                                                                                           |                                   |                             |
| 0904800051                            | Lens.                                                                                                                                                                                                                          |                                   |                             |
| Files to download                     |                                                                                                                                                                                                                                |                                   |                             |
| Manual                                |                                                                                                                                                                                                                                |                                   |                             |
| Indexes                               |                                                                                                                                                                                                                                |                                   |                             |
| Index                                 | Color                                                                                                                                                                                                                          |                                   | RAL                         |
| 483B                                  | BLACK                                                                                                                                                                                                                          |                                   | 9005                        |
| 483W                                  | WHITE                                                                                                                                                                                                                          |                                   | 9003                        |