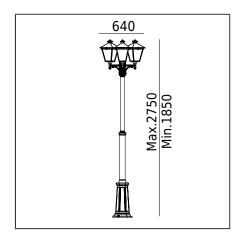

## Завантажено з mamadecor.ua

London 483XX0309 23.07.2021 v.09.1 www.norlys.com

| Type of luminaire                     |                                                                                                                                                                                                                                |                                   |                             |
|---------------------------------------|--------------------------------------------------------------------------------------------------------------------------------------------------------------------------------------------------------------------------------|-----------------------------------|-----------------------------|
| Type of lumianire                     | Accessories                                                                                                                                                                                                                    |                                   |                             |
| Photometric body                      | Uncovered light.                                                                                                                                                                                                               |                                   |                             |
| Characteristics of the luminaire      | Classic design luminaire, mounted on a telescopic lighting pole.<br>Adjustable height 1850. 2750mm.<br>For lighting gardens, terraces and other architectural concepts.                                                        |                                   |                             |
| General information                   |                                                                                                                                                                                                                                |                                   |                             |
| Materials                             | Powder painted aluminum cast. Lens - clear polycarbonate, UV stabilized.                                                                                                                                                       |                                   |                             |
| Mounting method                       | Fixing of the luminaire: 3 holes ø10,5mm, on a daimeter ø240mm every 120°.<br>Set contains: Art. 4020 - luminaire, Art. 3040 - reduction, Art. 3010 - lightning<br>pole.<br>Other accessories need to be purchased separately. |                                   |                             |
| Terminal                              | Connection terminal: max. 4x2,5mm <sup>2</sup> cable, possibility to connect luminaire in loop max 4x2,5mm <sup>2</sup> . A round wire in the isolation with a diameter of max Ø710,5mm.                                       |                                   |                             |
| Type of light source                  | E27 lamp                                                                                                                                                                                                                       |                                   |                             |
| Net / gross weight of luminaire       | 12,34kg / 15,54kg                                                                                                                                                                                                              |                                   |                             |
| Technical data                        |                                                                                                                                                                                                                                |                                   |                             |
| E27 lamp                              | QA55 / LED A5560                                                                                                                                                                                                               |                                   |                             |
| Light source wattage                  | 3 x max 77W / LED 9W                                                                                                                                                                                                           |                                   |                             |
| This product contains light source of | of energy efficiency c                                                                                                                                                                                                         | lass A+ D                         |                             |
| Accessories sold separately           |                                                                                                                                                                                                                                |                                   |                             |
| 305ZX0009                             | Concreting anchor.                                                                                                                                                                                                             |                                   |                             |
| 306ZX0009                             | Ground anchor.                                                                                                                                                                                                                 |                                   |                             |
| Recommended light sour                | ces                                                                                                                                                                                                                            |                                   |                             |
|                                       |                                                                                                                                                                                                                                |                                   | ulb / Classic / CorePro E27 |
| Osram ECO PRO Classic 77<=>100W E27   |                                                                                                                                                                                                                                | Philips ECO Classic 70<=>100W E27 |                             |
| Spara parta                           |                                                                                                                                                                                                                                |                                   |                             |
| Spare parts                           | Long                                                                                                                                                                                                                           |                                   |                             |
| 0904800051                            | Lens.                                                                                                                                                                                                                          |                                   |                             |
| Files to download                     |                                                                                                                                                                                                                                |                                   |                             |
| Manual                                |                                                                                                                                                                                                                                |                                   |                             |
| Indexes                               |                                                                                                                                                                                                                                |                                   |                             |
| Index                                 | Color                                                                                                                                                                                                                          |                                   | RAL                         |
| 483B                                  | BLACK                                                                                                                                                                                                                          |                                   | 9005                        |
| 483W                                  | WHITE                                                                                                                                                                                                                          |                                   | 9003                        |