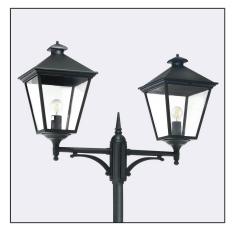

London 482XX0309 23.07.2021 v.09.1 www.norlys.com

| Type of luminaire                |                                                                                                                                                                       |  |
|----------------------------------|-----------------------------------------------------------------------------------------------------------------------------------------------------------------------|--|
| Type of lumianire                | Accessories                                                                                                                                                           |  |
| Photometric body                 | Uncovered light.                                                                                                                                                      |  |
| Characteristics of the luminaire | Classic design luminaire, mounted on a telescopic lighting pole.<br>Adjustable height 18502750mm.<br>For lighting gardens, terraces and other architectural concepts. |  |
| General information              |                                                                                                                                                                       |  |

| General information             |                                                                                                                                                                                                                        |  |
|---------------------------------|------------------------------------------------------------------------------------------------------------------------------------------------------------------------------------------------------------------------|--|
| Materials                       | Powder painted aluminum cast. Lens - clear polycarbonate, UV stabilized.                                                                                                                                               |  |
| Mounting method                 | Fixing of the luminaire: 3 holes ø10,5mm, on a daimeter ø240mm every 120°. Set contains: Art. 4020 - luminaire, Art. 3040 - reduction, Art. 3010 - lightning pole.  Other accessories need to be purchased separately. |  |
| Terminal                        | Connection terminal: max. 4x2,5mm² cable, possibility to connect luminaire in loop max 4x2,5mm². A round wire in the isolation with a diameter of max ø710,5mm.                                                        |  |
| Type of light source            | E27 lamp                                                                                                                                                                                                               |  |
| Net / gross weight of luminaire | 10,79kg / 13,59kg                                                                                                                                                                                                      |  |
|                                 |                                                                                                                                                                                                                        |  |