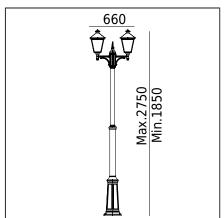

London 482XX0309 23.07.2021 v.09.1 www.norlys.com

| Type of luminaire                |                                                                                                                                                                       |  |
|----------------------------------|-----------------------------------------------------------------------------------------------------------------------------------------------------------------------|--|
| Type of lumianire                | Accessories                                                                                                                                                           |  |
| Photometric body                 | Uncovered light.                                                                                                                                                      |  |
| Characteristics of the luminaire | Classic design luminaire, mounted on a telescopic lighting pole.<br>Adjustable height 18502750mm.<br>For lighting gardens, terraces and other architectural concepts. |  |
| General information              |                                                                                                                                                                       |  |