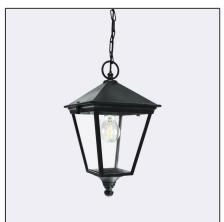

London 481XX0110 23.07.2021 v.10.1 www.norlys.com

| Type of luminaire                |                                                                                                                     |  |
|----------------------------------|---------------------------------------------------------------------------------------------------------------------|--|
| Type of lumianire                | Pendant luminaire.                                                                                                  |  |
| Photometric body                 | Uncovered light.                                                                                                    |  |
| Characteristics of the luminaire | re Classic design luminaire with chain suspension. For lighting gardens, terraces and other architectural concepts. |  |