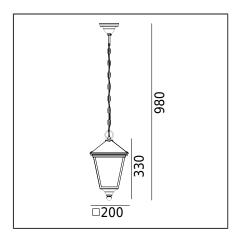

| General information             |                                                                                                      |  |
|---------------------------------|------------------------------------------------------------------------------------------------------|--|
| Materials                       | Powder painted aluminum cast. Steel chain powder painted. Lens - clear polycarbonate, UV stabilized. |  |
| Mounting method                 | Fixing of the luminaire: ceiling hook.                                                               |  |
| Terminal                        | Connection terminals: max 2x2,5mm². A round wire in the isolation with a diameter of ø712mm.         |  |
| Type of light source            | E27 lamp                                                                                             |  |
| Net / gross weight of luminaire | 1,41kg / 2,23kg                                                                                      |  |
| Box dimensions [cm]             | 41x28x21                                                                                             |  |