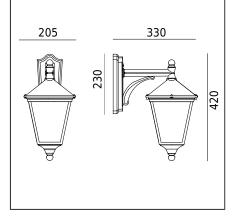

## Завантажено з mamadecor.ua

London 481XX0010 23.07.2021 v.10.1 www.norlys.com

LONDON 481

220-240V 50-60Hz IP

54

E27

C€ [A[

| Type of luminaire                         |                                                                                                                   |                                                     |
|-------------------------------------------|-------------------------------------------------------------------------------------------------------------------|-----------------------------------------------------|
| Type of lumianire                         | Wall luminaire.                                                                                                   |                                                     |
| Photometric body                          | Uncovered light.                                                                                                  |                                                     |
| Characteristics of the luminaire          | Classic type, wall-mounted luminaire for general use. Possibility to install on corners of architectural objects. |                                                     |
| General information                       |                                                                                                                   |                                                     |
| Materials                                 | Powder painted aluminum cast. Lens - clear polycarbonate, UV stabilized.<br>EPDM cable gland.                     |                                                     |
| Mounting method                           | Fixing of the luminaire: 4 holes ø5mm, spacing 25x140mm.                                                          |                                                     |
| Terminal                                  | Connection terminals: max 2x2,5mm <sup>2</sup> . A round wire in the isolation with a diameter of $\phi$ 710,5mm. |                                                     |
| Type of light source                      | E27 lamp                                                                                                          |                                                     |
| Net weight of luminaire                   | 1,8kg                                                                                                             |                                                     |
| Box dimensions [cm]                       | 41x28x21                                                                                                          |                                                     |
| Technical data                            |                                                                                                                   |                                                     |
| E27 lamp                                  | QA55 / LED A5560                                                                                                  |                                                     |
| Light source wattage                      | MAX 77W / LED 9W                                                                                                  |                                                     |
| Ta Rated temperature                      | +25°C                                                                                                             |                                                     |
| This product contains light source        | of energy efficiency                                                                                              | class A+ D                                          |
| Possibility to order luminaire with I     | ED E27 lamp type F                                                                                                | Philips Master LEDbulb 806lm/8,5W/2700K (dimmable). |
| Accessories sold separately, xx - co      | olor of the luminaire                                                                                             |                                                     |
| 152XX0009                                 | Mounting corner.                                                                                                  |                                                     |
| Recommended light sou                     | rces                                                                                                              |                                                     |
| Osram LED Parathom Classic / Retrofit E27 |                                                                                                                   | Philips Master LEDbulb / Classic / CorePro E27      |
| Osram ECO PRO Classic 77<=>100W E27       |                                                                                                                   | Philips ECO Classic 70<=>100W E27                   |
| Spare parts                               |                                                                                                                   |                                                     |
| 0904800051                                | Lens.                                                                                                             |                                                     |
| Files to download                         |                                                                                                                   |                                                     |
| Manual                                    |                                                                                                                   |                                                     |
|                                           |                                                                                                                   |                                                     |
| Indexes                                   |                                                                                                                   |                                                     |
| Index                                     | Color                                                                                                             | RAL                                                 |
| 481B                                      | BLACK                                                                                                             | 9005                                                |