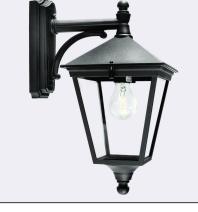

## Завантажено з mamadecor.ua

London 481XX0010 23.07.2021 v.10.1 www.norlys.com

LONDON 481

220-240V 50-60Hz IP

54

E27

C€ [A[

| Type of luminaire                         |                                                                                                                   |                                                     |
|-------------------------------------------|-------------------------------------------------------------------------------------------------------------------|-----------------------------------------------------|
| Type of lumianire                         | Wall luminaire.                                                                                                   |                                                     |
| Photometric body                          | Uncovered light.                                                                                                  |                                                     |
| Characteristics of the luminaire          | Classic type, wall-mounted luminaire for general use. Possibility to install on corners of architectural objects. |                                                     |
| General information                       |                                                                                                                   |                                                     |
| Materials                                 | Powder painted aluminum cast. Lens - clear polycarbonate, UV stabilized.<br>EPDM cable gland.                     |                                                     |
| Mounting method                           | Fixing of the luminaire: 4 holes ø5mm, spacing 25x140mm.                                                          |                                                     |
| Terminal                                  | Connection terminals: max 2x2,5mm <sup>2</sup> . A round wire in the isolation with a diameter of $\phi$ 710,5mm. |                                                     |
| Type of light source                      | E27 lamp                                                                                                          |                                                     |
| Net weight of luminaire                   | 1,8kg                                                                                                             |                                                     |
| Box dimensions [cm]                       | 41x28x21                                                                                                          |                                                     |
| Technical data                            |                                                                                                                   |                                                     |
| E27 lamp                                  | QA55 / LED A5560                                                                                                  |                                                     |
| Light source wattage                      | MAX 77W / LED 9W                                                                                                  |                                                     |
| Ta Rated temperature                      | +25°C                                                                                                             |                                                     |
| This product contains light source        | of energy efficiency                                                                                              | class A+ D                                          |
| Possibility to order luminaire with I     | ED E27 lamp type F                                                                                                | Philips Master LEDbulb 806lm/8,5W/2700K (dimmable). |
| Accessories sold separately, xx - co      | olor of the luminaire                                                                                             |                                                     |
| 152XX0009                                 | Mounting corner.                                                                                                  |                                                     |
| Recommended light sou                     | rces                                                                                                              |                                                     |
| Osram LED Parathom Classic / Retrofit E27 |                                                                                                                   | Philips Master LEDbulb / Classic / CorePro E27      |
| Osram ECO PRO Classic 77<=>100W E27       |                                                                                                                   | Philips ECO Classic 70<=>100W E27                   |
| Spare parts                               |                                                                                                                   |                                                     |
| 0904800051                                | Lens.                                                                                                             |                                                     |
| Files to download                         |                                                                                                                   |                                                     |
| Manual                                    |                                                                                                                   |                                                     |
|                                           |                                                                                                                   |                                                     |
| Indexes                                   |                                                                                                                   |                                                     |
| Index                                     | Color                                                                                                             | RAL                                                 |
| 481B                                      | BLACK                                                                                                             | 9005                                                |