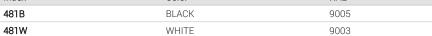

## Завантажено з mamadecor.ua

London 481XX0010 23.07.2021 v.10.1 www.norlys.com

LONDON 481

220-240V 50-60Hz IP

54

E27

C€ [A[

| Type of luminaire                         |                                                                                                                   |                                                     |
|-------------------------------------------|-------------------------------------------------------------------------------------------------------------------|-----------------------------------------------------|
| Type of lumianire                         | Wall luminaire.                                                                                                   |                                                     |
| Photometric body                          | Uncovered light.                                                                                                  |                                                     |
| Characteristics of the luminaire          | Classic type, wall-mounted luminaire for general use. Possibility to install on corners of architectural objects. |                                                     |
| General information                       |                                                                                                                   |                                                     |
| Materials                                 | Powder painted aluminum cast. Lens - clear polycarbonate, UV stabilized.<br>EPDM cable gland.                     |                                                     |
| Mounting method                           | Fixing of the luminaire: 4 holes ø5mm, spacing 25x140mm.                                                          |                                                     |
| Terminal                                  | Connection terminals: max 2x2,5mm <sup>2</sup> . A round wire in the isolation with a diameter of $\phi$ 710,5mm. |                                                     |
| Type of light source                      | E27 lamp                                                                                                          |                                                     |
| Net weight of luminaire                   | 1,8kg                                                                                                             |                                                     |
| Box dimensions [cm]                       | 41x28x21                                                                                                          |                                                     |
| Technical data                            |                                                                                                                   |                                                     |
| E27 lamp                                  | QA55 / LED A5560                                                                                                  |                                                     |
| Light source wattage                      | MAX 77W / LED 9W                                                                                                  |                                                     |
| Ta Rated temperature                      | +25°C                                                                                                             |                                                     |
| This product contains light source        | of energy efficiency                                                                                              | class A+ D                                          |
| Possibility to order luminaire with I     | ED E27 lamp type F                                                                                                | Philips Master LEDbulb 806lm/8,5W/2700K (dimmable). |
| Accessories sold separately, xx - co      | olor of the luminaire                                                                                             |                                                     |
| 152XX0009                                 | Mounting corner.                                                                                                  |                                                     |
| Recommended light sou                     | rces                                                                                                              |                                                     |
| Osram LED Parathom Classic / Retrofit E27 |                                                                                                                   | Philips Master LEDbulb / Classic / CorePro E27      |
| Osram ECO PRO Classic 77<=>100W E27       |                                                                                                                   | Philips ECO Classic 70<=>100W E27                   |
| Spare parts                               |                                                                                                                   |                                                     |
| 0904800051                                | Lens.                                                                                                             |                                                     |
| Files to download                         |                                                                                                                   |                                                     |
| Manual                                    |                                                                                                                   |                                                     |
|                                           |                                                                                                                   |                                                     |
| Indexes                                   |                                                                                                                   |                                                     |
| Index                                     | Color                                                                                                             | RAL                                                 |
| 481B                                      | BLACK                                                                                                             | 9005                                                |