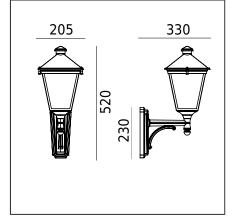

E27

C€ [A[

| Type of luminaire                                                                                         |                                                                                                                      |                                                |
|-----------------------------------------------------------------------------------------------------------|----------------------------------------------------------------------------------------------------------------------|------------------------------------------------|
| Type of lumianire                                                                                         | Wall luminaire.                                                                                                      |                                                |
| Photometric body                                                                                          | Uncovered light.                                                                                                     |                                                |
| Characteristics of the luminaire                                                                          | Classic type, wall-mounted luminaire for general use. Possibility to install on<br>corners of architectural objects. |                                                |
| General information                                                                                       |                                                                                                                      |                                                |
| Materials                                                                                                 | Powder painted aluminum cast. Lens - clear polycarbonate, UV stabilized.<br>EPDM cable gland.                        |                                                |
| Mounting method                                                                                           | Fixing of the luminaire: 4 holes ø5mm, spacing 25x140mm.                                                             |                                                |
| Terminal                                                                                                  | Connection terminals: max 2x2,5mm². A round wire in the isolation with a diameter ø710,5mm.                          |                                                |
| Type of light source                                                                                      | E27 lamp                                                                                                             |                                                |
| Net weight of luminaire                                                                                   | 1,85kg                                                                                                               |                                                |
| Box dimensions [cm]                                                                                       | 41x28x21                                                                                                             |                                                |
| Technical data                                                                                            |                                                                                                                      |                                                |
| E27 lamp                                                                                                  | QA55 / LED A5560                                                                                                     |                                                |
| Light source wattage                                                                                      | MAX 77W / LED 9W                                                                                                     |                                                |
| Ta Rated temperature                                                                                      | +25°C                                                                                                                |                                                |
| This product contains light source of energy efficiency class A+ > D                                      |                                                                                                                      |                                                |
| Possibility to order luminaire with LED E27 lamp type Philips MAster LEDbulb 806lm/8,5W/2700K (dimmable). |                                                                                                                      |                                                |
| Accessories sold separately , xx - color of the luminaire                                                 |                                                                                                                      |                                                |
| 152XX0009                                                                                                 | Mounting corner.                                                                                                     |                                                |
| Recommended light sou                                                                                     | rces                                                                                                                 |                                                |
| Osram LED Parathom Classic / Retrofit E27                                                                 |                                                                                                                      | Philips Master LEDbulb / Classic / CorePro E27 |
| Osram ECO PRO Classic 77<=>100W E27                                                                       |                                                                                                                      | Philips ECO Classic 70<=>100W E27              |
| Spare parts                                                                                               |                                                                                                                      |                                                |
| 0904800051                                                                                                | Lens.                                                                                                                |                                                |
| Files to download                                                                                         |                                                                                                                      |                                                |
| Manual                                                                                                    |                                                                                                                      |                                                |
| Indexes                                                                                                   |                                                                                                                      |                                                |
| Index                                                                                                     | Color                                                                                                                | RAL                                            |
|                                                                                                           |                                                                                                                      |                                                |