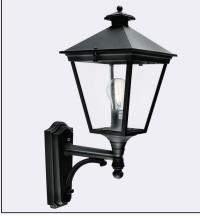

## Завантажено з mamadecor.ua

London 480XX0010 23.07.2021 v.10.1 www.norlys.com

LONDON 480

220-240V 50-60Hz

480B

480W

IΡ

54

E27

C€ [A[

| Type of luminaire                                                                                         |                                                                                                                      |                                                |
|-----------------------------------------------------------------------------------------------------------|----------------------------------------------------------------------------------------------------------------------|------------------------------------------------|
| Type of lumianire                                                                                         | Wall luminaire.                                                                                                      |                                                |
| Photometric body                                                                                          | Uncovered light.                                                                                                     |                                                |
| Characteristics of the luminaire                                                                          | Classic type, wall-mounted luminaire for general use. Possibility to install on<br>corners of architectural objects. |                                                |
| General information                                                                                       |                                                                                                                      |                                                |
| Materials                                                                                                 | Powder painted aluminum cast. Lens - clear polycarbonate, UV stabilized.<br>EPDM cable gland.                        |                                                |
| Mounting method                                                                                           | Fixing of the luminaire: 4 holes ø5mm, spacing 25x140mm.                                                             |                                                |
| Terminal                                                                                                  | Connection terminals: max 2x2,5mm². A round wire in the isolation with a diameter ø710,5mm.                          |                                                |
| Type of light source                                                                                      | E27 lamp                                                                                                             |                                                |
| Net weight of luminaire                                                                                   | 1,85kg                                                                                                               |                                                |
| Box dimensions [cm]                                                                                       | 41x28x21                                                                                                             |                                                |
| Technical data                                                                                            |                                                                                                                      |                                                |
| E27 lamp                                                                                                  | QA55 / LED A5560                                                                                                     |                                                |
| Light source wattage                                                                                      | MAX 77W / LED 9W                                                                                                     |                                                |
| Ta Rated temperature                                                                                      | +25°C                                                                                                                |                                                |
| This product contains light source of energy efficiency class A+ > D                                      |                                                                                                                      |                                                |
| Possibility to order luminaire with LED E27 lamp type Philips MAster LEDbulb 806lm/8,5W/2700K (dimmable). |                                                                                                                      |                                                |
| Accessories sold separately , xx - color of the luminaire                                                 |                                                                                                                      |                                                |
| 152XX0009                                                                                                 | Mounting corner.                                                                                                     |                                                |
| Recommended light sou                                                                                     | rces                                                                                                                 |                                                |
| Osram LED Parathom Classic / Retrofit E27                                                                 |                                                                                                                      | Philips Master LEDbulb / Classic / CorePro E27 |
| Osram ECO PRO Classic 77<=>100W E27                                                                       |                                                                                                                      | Philips ECO Classic 70<=>100W E27              |
| Spare parts                                                                                               |                                                                                                                      |                                                |
| 0904800051                                                                                                | Lens.                                                                                                                |                                                |
| Files to download                                                                                         |                                                                                                                      |                                                |
| Manual                                                                                                    |                                                                                                                      |                                                |
| Indexes                                                                                                   |                                                                                                                      |                                                |
| Index                                                                                                     | Color                                                                                                                | RAL                                            |
|                                                                                                           |                                                                                                                      |                                                |