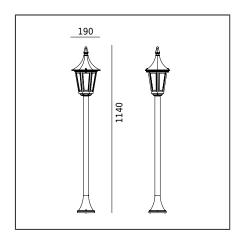

Rimini 404XX0009 23.07.2021 v.09.1 www.norlys.com

| Type of luminaire    |                                                                                                                                                       |  |
|----------------------|-------------------------------------------------------------------------------------------------------------------------------------------------------|--|
| Type of lumianire    | Bollard.                                                                                                                                              |  |
| Photometric body     | Uncovered light.                                                                                                                                      |  |
| General information  |                                                                                                                                                       |  |
| Materials            | Powder painted aluminum cast. Lens - clear polycarbonate, UV stabilized. EPDM cable gland.                                                            |  |
| Mounting method      | Fixing of the luminaire: 2 holes ø5,5mm, spacing 90mm.°.                                                                                              |  |
| Terminal             | Connection terminals: max 2x2,5mm², possibility to connect luminaire in loop max 2x1,5mm². A round wire in the isolation with a diameter of ø710,5mm. |  |
| Type of light source | E27 lamp                                                                                                                                              |  |
| Technical data       |                                                                                                                                                       |  |