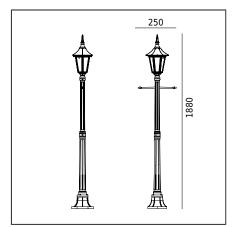

Milano 401XX0009 23.07.2021 v.09.1 www.norlys.com

| Type of luminaire                |                                                                                             |  |  |
|----------------------------------|---------------------------------------------------------------------------------------------|--|--|
| Type of lumianire                | Accessories                                                                                 |  |  |
| Photometric body                 | Uncovered light.                                                                            |  |  |
| Characteristics of the luminaire | Classic design luminaire. For lighting private areas and public spaces.                     |  |  |
| General information              |                                                                                             |  |  |
| Materials                        | Powder painted aluminum cast. Lens - clear polycarbonate, UV stabilized. EPDM cable gland.  |  |  |
| Mounting method                  | Fixing of the luminaire: 3 holes ø10,5mm on a diameter ø207mm, every 120°.                  |  |  |
| Terminal                         | Connection terminals: max 2x2,5mm². A round wire in the isolation with a diameter ø612,5mm. |  |  |
| Type of light source             | E27 lamp                                                                                    |  |  |
| Technical data                   |                                                                                             |  |  |
| E27 lamp                         | QA55 / LED A5560                                                                            |  |  |
| Light source wattage             | MAX 46W / LED 9W                                                                            |  |  |