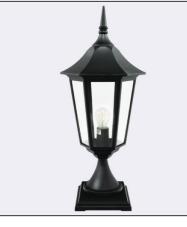

## Завантажено з mamadecor.ua

| ∕ODI<br>€ [ER[ | ENA BIG 38                                                       | 34                                                                                                                                                                    | Завантажено з mamadecor.ua<br>Modena big 384XX0010<br>23.07.2021 v.10.1<br>www.norlys.com |
|----------------|------------------------------------------------------------------|-----------------------------------------------------------------------------------------------------------------------------------------------------------------------|-------------------------------------------------------------------------------------------|
|                | Type of luminaire                                                |                                                                                                                                                                       |                                                                                           |
|                | Type of lumianire                                                | Bollard.                                                                                                                                                              |                                                                                           |
|                | Photometric body                                                 | Uncovered light with rotationally symmetrical light distribution.                                                                                                     |                                                                                           |
|                | Characteristics of the luminaire                                 |                                                                                                                                                                       | ninaire. For lighting gardens, terraces and other architectural                           |
|                | General information                                              |                                                                                                                                                                       |                                                                                           |
|                | Materials                                                        | Powder painted aluminum cast. Lens - clear polycarbonate, UV stabilized.<br>EPDM cable gland.                                                                         |                                                                                           |
|                | Mounting method                                                  | Fixing of the luminaire: 2 holes ø5,5mm, spacing 90mm. For fixing on the ground, wall, platform and other construction.                                               |                                                                                           |
|                | Terminal                                                         | Connection terminals: max 2x2,5mm <sup>2</sup> , possibility to connect in loop max 2x1,5mm <sup>2</sup> . A round wire in the isolation with a diameter of ø710,5mm. |                                                                                           |
|                | Type of light source                                             | E27 lamp                                                                                                                                                              |                                                                                           |
|                | Net / gross weight of luminaire                                  | 3,36kg / 4,23kg                                                                                                                                                       |                                                                                           |
|                | Box dimensions [cm]                                              | 41x29x51                                                                                                                                                              |                                                                                           |
|                | Technical data                                                   |                                                                                                                                                                       |                                                                                           |
|                | E27 lamp                                                         | QA55 / LED A5567                                                                                                                                                      |                                                                                           |
|                | Light source wattage                                             | MAX 77W / LED 9                                                                                                                                                       | W                                                                                         |
|                | Ta Rated temperature                                             | +25°C                                                                                                                                                                 |                                                                                           |
|                | This product contains light source of energy efficiency class A+ |                                                                                                                                                                       |                                                                                           |
|                | Accessories sold separately                                      |                                                                                                                                                                       |                                                                                           |
|                | 307ZX0009                                                        | Concreting ancho                                                                                                                                                      | с                                                                                         |
|                | Recommended light sources                                        |                                                                                                                                                                       |                                                                                           |
|                | Osram LED Parathom Classic / Ret                                 | rofit E27                                                                                                                                                             | Philips Master LEDbulb / Classic / CorePro E27                                            |
|                | Osram ECO PRO Classic 77<=>100                                   | W E27                                                                                                                                                                 | Philips ECO Classic 70<=>100W E27                                                         |
|                | Spare parts                                                      |                                                                                                                                                                       |                                                                                           |
|                | 06380004                                                         | Lens.                                                                                                                                                                 |                                                                                           |
|                | Files to download                                                |                                                                                                                                                                       |                                                                                           |
|                | Manual                                                           |                                                                                                                                                                       |                                                                                           |
|                | Indexes                                                          |                                                                                                                                                                       |                                                                                           |
|                | Index                                                            | Color                                                                                                                                                                 | RAL                                                                                       |
|                | 384B                                                             | BLACK                                                                                                                                                                 | 9005                                                                                      |
|                | 384W                                                             | WHITE                                                                                                                                                                 | 9003                                                                                      |