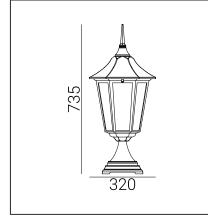

## Завантажено з mamadecor.ua

| ∕ODI<br>€ [ER[ | ENA BIG 38                                                       | 34                                                                                                                                                                    | Завантажено з mamadecor.ua<br>Modena big 384XX0010<br>23.07.2021 v.10.1<br>www.norlys.com |
|----------------|------------------------------------------------------------------|-----------------------------------------------------------------------------------------------------------------------------------------------------------------------|-------------------------------------------------------------------------------------------|
|                | Type of luminaire                                                |                                                                                                                                                                       |                                                                                           |
|                | Type of lumianire                                                | Bollard.                                                                                                                                                              |                                                                                           |
|                | Photometric body                                                 | Uncovered light with rotationally symmetrical light distribution.                                                                                                     |                                                                                           |
|                | Characteristics of the luminaire                                 |                                                                                                                                                                       | ninaire. For lighting gardens, terraces and other architectural                           |
|                | General information                                              |                                                                                                                                                                       |                                                                                           |
|                | Materials                                                        | Powder painted aluminum cast. Lens - clear polycarbonate, UV stabilized.<br>EPDM cable gland.                                                                         |                                                                                           |
|                | Mounting method                                                  | Fixing of the luminaire: 2 holes ø5,5mm, spacing 90mm. For fixing on the ground, wall, platform and other construction.                                               |                                                                                           |
|                | Terminal                                                         | Connection terminals: max 2x2,5mm <sup>2</sup> , possibility to connect in loop max 2x1,5mm <sup>2</sup> . A round wire in the isolation with a diameter of ø710,5mm. |                                                                                           |
|                | Type of light source                                             | E27 lamp                                                                                                                                                              |                                                                                           |
|                | Net / gross weight of luminaire                                  | 3,36kg / 4,23kg                                                                                                                                                       |                                                                                           |
|                | Box dimensions [cm]                                              | 41x29x51                                                                                                                                                              |                                                                                           |
|                | Technical data                                                   |                                                                                                                                                                       |                                                                                           |
|                | E27 lamp                                                         | QA55 / LED A5567                                                                                                                                                      |                                                                                           |
|                | Light source wattage                                             | MAX 77W / LED 9                                                                                                                                                       | W                                                                                         |
|                | Ta Rated temperature                                             | +25°C                                                                                                                                                                 |                                                                                           |
|                | This product contains light source of energy efficiency class A+ |                                                                                                                                                                       |                                                                                           |
|                | Accessories sold separately                                      |                                                                                                                                                                       |                                                                                           |
|                | 307ZX0009                                                        | Concreting ancho                                                                                                                                                      | с                                                                                         |
|                | Recommended light sources                                        |                                                                                                                                                                       |                                                                                           |
|                | Osram LED Parathom Classic / Ret                                 | rofit E27                                                                                                                                                             | Philips Master LEDbulb / Classic / CorePro E27                                            |
|                | Osram ECO PRO Classic 77<=>100                                   | W E27                                                                                                                                                                 | Philips ECO Classic 70<=>100W E27                                                         |
|                | Spare parts                                                      |                                                                                                                                                                       |                                                                                           |
|                | 06380004                                                         | Lens.                                                                                                                                                                 |                                                                                           |
|                | Files to download                                                |                                                                                                                                                                       |                                                                                           |
|                | Manual                                                           |                                                                                                                                                                       |                                                                                           |
|                | Indexes                                                          |                                                                                                                                                                       |                                                                                           |
|                | Index                                                            | Color                                                                                                                                                                 | RAL                                                                                       |
|                | 384B                                                             | BLACK                                                                                                                                                                 | 9005                                                                                      |
|                | 384W                                                             | WHITE                                                                                                                                                                 | 9003                                                                                      |