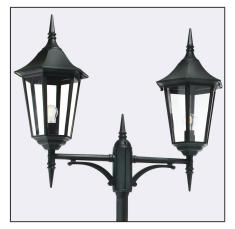

Modena 382XX0309 23.07.2021 v.09.1 www.norlys.com

| Type of luminaire                |                                                                                                                                                                         |  |
|----------------------------------|-------------------------------------------------------------------------------------------------------------------------------------------------------------------------|--|
| Type of lumianire                | Accessories                                                                                                                                                             |  |
| Photometric body                 | Uncovered light.                                                                                                                                                        |  |
| Characteristics of the luminaire | Classic design luminaire, mounted on a telescopic lighting pole.<br>Adjustable height 2010. 2920mm.<br>For lighting gardens, terraces and other architectural concepts. |  |