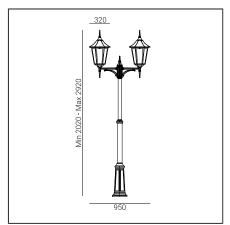

Modena 382XX0309 23.07.2021 v.09.1 www.norlys.com

| Type of luminaire                |                                                                                                                                                                         |  |
|----------------------------------|-------------------------------------------------------------------------------------------------------------------------------------------------------------------------|--|
| Type of lumianire                | Accessories                                                                                                                                                             |  |
| Photometric body                 | Uncovered light.                                                                                                                                                        |  |
| Characteristics of the luminaire | Classic design luminaire, mounted on a telescopic lighting pole.<br>Adjustable height 2010. 2920mm.<br>For lighting gardens, terraces and other architectural concepts. |  |