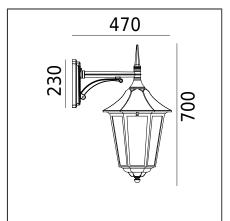

Modena big 381XX0010 23.07.2021 v.10.1 www.norlys.com

| Type of luminaire                                                                                                 |  |  |  |  |
|-------------------------------------------------------------------------------------------------------------------|--|--|--|--|
| Wall luminaire.                                                                                                   |  |  |  |  |
| Uncovered light.                                                                                                  |  |  |  |  |
| Classic type, wall-mounted luminaire for general use. Possibility to install on corners of architectural objects. |  |  |  |  |
| General information                                                                                               |  |  |  |  |
| Powder painted aluminum cast. Lens - clear polycarbonate, UV stabilized. EPDM cable gland.                        |  |  |  |  |
| Fixing of the luminaire: 4 holes ø5mm, spacing 25x140mm.                                                          |  |  |  |  |
| Connection terminals: max 2x2,5mm². A round wire in the isolation with a diameter of ø710,5mm.                    |  |  |  |  |
| E27 lamp                                                                                                          |  |  |  |  |
| Technical data                                                                                                    |  |  |  |  |
| QA55 / LED A5560                                                                                                  |  |  |  |  |
| max 77W / LED 9W                                                                                                  |  |  |  |  |
|                                                                                                                   |  |  |  |  |