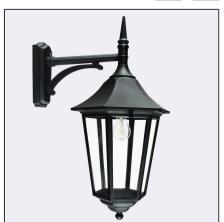

Modena big 381XX0010 23.07.2021 v.10.1 www.norlys.com

| Type of luminaire                                                                                                 |  |  |  |  |
|-------------------------------------------------------------------------------------------------------------------|--|--|--|--|
| Wall luminaire.                                                                                                   |  |  |  |  |
| Uncovered light.                                                                                                  |  |  |  |  |
| Classic type, wall-mounted luminaire for general use. Possibility to install on corners of architectural objects. |  |  |  |  |
| General information                                                                                               |  |  |  |  |
| Powder painted aluminum cast. Lens - clear polycarbonate, UV stabilized. EPDM cable gland.                        |  |  |  |  |
| Fixing of the luminaire: 4 holes ø5mm, spacing 25x140mm.                                                          |  |  |  |  |
| Connection terminals: max 2x2,5mm². A round wire in the isolation with a diameter of ø710,5mm.                    |  |  |  |  |
| E27 lamp                                                                                                          |  |  |  |  |
| Technical data                                                                                                    |  |  |  |  |
| QA55 / LED A5560                                                                                                  |  |  |  |  |
| max 77W / LED 9W                                                                                                  |  |  |  |  |
|                                                                                                                   |  |  |  |  |