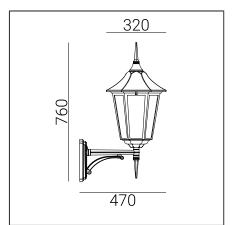

| General information             |                                                                                                |
|---------------------------------|------------------------------------------------------------------------------------------------|
| Materials                       | Powder painted aluminum cast. Lens - clear polycarbonate, UV stabilized. EPDM cable gland.     |
| Mounting method                 | Fixing of the luminaire: 4 holes ø5mm, spacing 25x140mm.                                       |
| Terminal                        | Connection terminals: max 2x2,5mm². A round wire in the isolation with a diameter of ø710,5mm. |
| Type of light source            | E27 lamp                                                                                       |
| Net / gross weight of luminaire | 3,36kg / 4,3kg                                                                                 |
| Box dimensions [cm]             | 55x43x28,5                                                                                     |