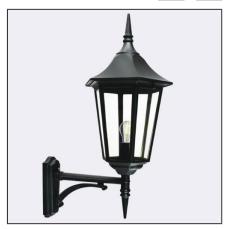

Modena big 380XX0010 23.07.2021 v.10.2 www.norlys.com

| Type of luminaire                |                                                                                                                   |
|----------------------------------|-------------------------------------------------------------------------------------------------------------------|
| Type of lumianire                | Wall luminaire.                                                                                                   |
| Photometric body                 | Uncovered light.                                                                                                  |
| Characteristics of the luminaire | Classic type, wall-mounted luminaire for general use. Possibility to install on corners of architectural objects. |
| 0lifti                           |                                                                                                                   |