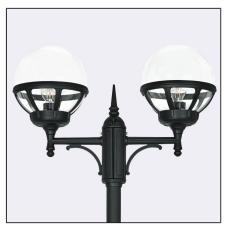

Bologna 362XX0309 23.07.2021 v.09.1 www.norlys.com

| Type of luminaire                |                                                                                                                                                                       |
|----------------------------------|-----------------------------------------------------------------------------------------------------------------------------------------------------------------------|
| Type of lumianire                | Pole luminaire.                                                                                                                                                       |
| Photometric body                 | Uncovered light.                                                                                                                                                      |
| Characteristics of the luminaire | Classic design luminaire, mounted on a telescopic lighting pole.<br>Adjustable height 16502540mm.<br>For lighting gardens, terraces and other architectural concepts. |