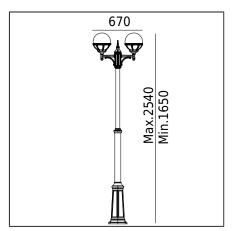

Bologna 362XX0309 23.07.2021 v.09.1 www.norlys.com

| Type of luminaire                |                                                                                                                                                                       |
|----------------------------------|-----------------------------------------------------------------------------------------------------------------------------------------------------------------------|
| Type of lumianire                | Pole luminaire.                                                                                                                                                       |
| Photometric body                 | Uncovered light.                                                                                                                                                      |
| Characteristics of the luminaire | Classic design luminaire, mounted on a telescopic lighting pole.<br>Adjustable height 16502540mm.<br>For lighting gardens, terraces and other architectural concepts. |