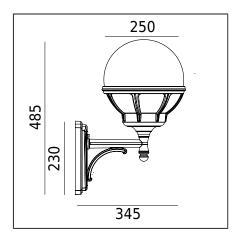

| Powder painted aluminum cast. Lens - transparent plastic PMMA. Silicone gasket. EPDM cable gland.     |  |
|-------------------------------------------------------------------------------------------------------|--|
| Fixing of the luminaire: 4 holes ø5mm, spacing 25x140mm.                                              |  |
| Connection terminals: max $2x2,5$ mm². A round wire in the isolation with a diameter of $\phi712$ mm. |  |
| E27 lamp                                                                                              |  |
| 1,8kg / 2,9kg                                                                                         |  |
| 49x37x32,5                                                                                            |  |
|                                                                                                       |  |