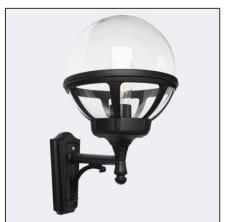

Bologna 360XX0010 23.07.2021 v.10.5 www.norlys.com

| Type of luminaire                                                                                                                 |                  |
|-----------------------------------------------------------------------------------------------------------------------------------|------------------|
| Type of lumianire                                                                                                                 | Wall luminaire.  |
| Photometric body                                                                                                                  | Uncovered light. |
| Characteristics of the luminaire Classic type wall-mounted luminaire. Possibility to install on corners of architectural objects. |                  |