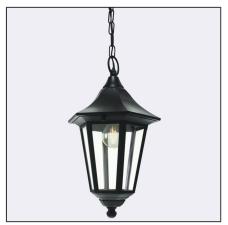

Modena 351XX0110 23.07.2021 v.10.3 www.norlys.com

| Type of luminaire                |                                                                                                                  |  |
|----------------------------------|------------------------------------------------------------------------------------------------------------------|--|
| Type of lumianire                | Pendant luminaire.                                                                                               |  |
| Photometric body                 | Uncovered light.                                                                                                 |  |
| Characteristics of the luminaire | Classic design luminaire with chain suspension. For lighting gardens, terraces and other architectural concepts. |  |

| General information             |                                                                                                      |  |  |
|---------------------------------|------------------------------------------------------------------------------------------------------|--|--|
| Materials                       | Powder painted aluminum cast. Steel chain powder painted. Lens - clear polycarbonate, UV stabilized. |  |  |
| Mounting method                 | Fixing of the luminaire: ceiling hook.                                                               |  |  |
| Terminal                        | Connection terminals: max 2x2,5mm². A round wire in the isolation with a diameter of ø710,5mm.       |  |  |
| Type of light source            | E27 lamp                                                                                             |  |  |
| Net / gross weight of luminaire | 1,6kg / 2,25kg                                                                                       |  |  |
| Box dimensions [cm]             | 44,5x30x27                                                                                           |  |  |