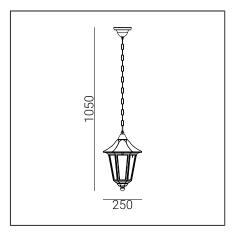

| General information             |                                                                                                      |  |  |
|---------------------------------|------------------------------------------------------------------------------------------------------|--|--|
| Materials                       | Powder painted aluminum cast. Steel chain powder painted. Lens - clear polycarbonate, UV stabilized. |  |  |
| Mounting method                 | Fixing of the luminaire: ceiling hook.                                                               |  |  |
| Terminal                        | Connection terminals: max 2x2,5mm². A round wire in the isolation with a diameter of ø710,5mm.       |  |  |
| Type of light source            | E27 lamp                                                                                             |  |  |
| Net / gross weight of luminaire | 1,6kg / 2,25kg                                                                                       |  |  |
| Box dimensions [cm]             | 44,5x30x27                                                                                           |  |  |