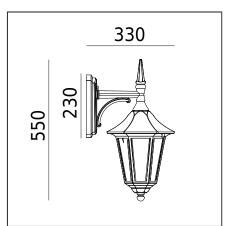

| General information             |                                                                                                |
|---------------------------------|------------------------------------------------------------------------------------------------|
| Materials                       | Powder painted aluminum cast. Lens - clear polycarbonate, UV stabilized. EPDM cable gland.     |
| Mounting method                 | Fixing of the luminaire: 4 holes ø5mm, spacing 25x140mm.                                       |
| Terminal                        | Connection terminals: max 2x2,5mm². A round wire in the isolation with a diameter of ø710,5mm. |
| Type of light source            | E27 lamp                                                                                       |
| Net / gross weight of luminaire | 2kg / 2,6kg                                                                                    |
| Box dimensions [cm]             | 44,5x30x27                                                                                     |