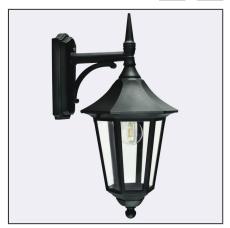

Modena 351XX0010 23.07.2021 v.10.3 www.norlys.com

| Type of luminaire                |                                                                                                                   |
|----------------------------------|-------------------------------------------------------------------------------------------------------------------|
| Type of lumianire                | Wall luminaire.                                                                                                   |
| Photometric body                 | Uncovered light.                                                                                                  |
| Characteristics of the luminaire | Classic type, wall-mounted luminaire for general use. Possibility to install on corners of architectural objects. |