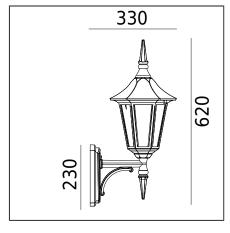

## Завантажено з mamadecor.ua

Modena 350XX0010 23.07.2021 v.10.2 www.norlys.com

E27

54

| Type of luminaire                         |                                                                                                                   |                                                          |  |
|-------------------------------------------|-------------------------------------------------------------------------------------------------------------------|----------------------------------------------------------|--|
| Type of lumianire                         | Wall luminaire.                                                                                                   |                                                          |  |
| Photometric body                          | Uncovered light.                                                                                                  |                                                          |  |
| Characteristics of the luminaire          | Classic type, wall-mounted luminaire for general use. Possibility to install on corners of architectural objects. |                                                          |  |
| General information                       |                                                                                                                   |                                                          |  |
| Materials                                 | Powder painted aluminum cast. Lens - clear polycarbonate, UV stabilized.<br>EPDM cable gland.                     |                                                          |  |
| Mounting method                           | Fixing of the lumi                                                                                                | Fixing of the luminaire: 4 holes ø5mm, spacing 25x140mm. |  |
| Terminal                                  | Connection terminals: max 2x2,5mm <sup>2</sup> . A round wire in the isolation with a diameter of $\phi$ 710,5mm. |                                                          |  |
| Type of light source                      | E27 lamp                                                                                                          | E27 lamp                                                 |  |
| Net / gross weight of luminaire           | 2kg / 2,6kg                                                                                                       | 2kg / 2,6kg                                              |  |
| Box dimensions [cm]                       | 44,5x30x27                                                                                                        |                                                          |  |
| Technical data                            |                                                                                                                   |                                                          |  |
| E27 lamp                                  | QA55 / LED A55                                                                                                    | QA55 / LED A5560                                         |  |
| Light source wattage                      | max 77W / LED 9                                                                                                   | max 77W / LED 9W                                         |  |
| Ta Rated temperature                      | +25°C                                                                                                             |                                                          |  |
| This product contains light source        | of energy efficiency                                                                                              | class A+ D                                               |  |
| Accessories sold separately               |                                                                                                                   |                                                          |  |
| 152XX0009                                 | Mounting corner.                                                                                                  |                                                          |  |
| 46999021                                  | LED E27 lamp.                                                                                                     |                                                          |  |
| Recommended light sou                     | urces                                                                                                             |                                                          |  |
| Osram LED Parathom Classic / Retrofit E27 |                                                                                                                   | Philips Master LEDbulb / Classic / CorePro E27           |  |
| Osram ECO PRO Classic 77<=>100W E27       |                                                                                                                   | Philips ECO Classic 70<=>100W E27                        |  |
| Spare parts                               |                                                                                                                   |                                                          |  |
| 06350004                                  | Lens.                                                                                                             | Lens.                                                    |  |
| Files to download                         |                                                                                                                   |                                                          |  |
| Manual                                    |                                                                                                                   |                                                          |  |
| Indexes                                   |                                                                                                                   |                                                          |  |
| Index                                     | Color                                                                                                             | RAL                                                      |  |
|                                           |                                                                                                                   |                                                          |  |