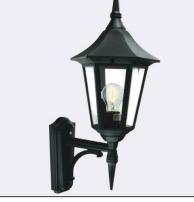

## Завантажено з mamadecor.ua

Modena 350XX0010 23.07.2021 v.10.2 www.norlys.com

E27

54

| Type of luminaire                         |                                                                                                                   |                                                          |  |
|-------------------------------------------|-------------------------------------------------------------------------------------------------------------------|----------------------------------------------------------|--|
| Type of lumianire                         | Wall luminaire.                                                                                                   |                                                          |  |
| Photometric body                          | Uncovered light.                                                                                                  |                                                          |  |
| Characteristics of the luminaire          | Classic type, wall-mounted luminaire for general use. Possibility to install on corners of architectural objects. |                                                          |  |
| General information                       |                                                                                                                   |                                                          |  |
| Materials                                 | Powder painted aluminum cast. Lens - clear polycarbonate, UV stabilized.<br>EPDM cable gland.                     |                                                          |  |
| Mounting method                           | Fixing of the lumi                                                                                                | Fixing of the luminaire: 4 holes ø5mm, spacing 25x140mm. |  |
| Terminal                                  | Connection terminals: max 2x2,5mm <sup>2</sup> . A round wire in the isolation with a diameter of $\phi$ 710,5mm. |                                                          |  |
| Type of light source                      | E27 lamp                                                                                                          | E27 lamp                                                 |  |
| Net / gross weight of luminaire           | 2kg / 2,6kg                                                                                                       | 2kg / 2,6kg                                              |  |
| Box dimensions [cm]                       | 44,5x30x27                                                                                                        |                                                          |  |
| Technical data                            |                                                                                                                   |                                                          |  |
| E27 lamp                                  | QA55 / LED A55                                                                                                    | QA55 / LED A5560                                         |  |
| Light source wattage                      | max 77W / LED 9                                                                                                   | max 77W / LED 9W                                         |  |
| Ta Rated temperature                      | +25°C                                                                                                             |                                                          |  |
| This product contains light source        | of energy efficiency                                                                                              | class A+ D                                               |  |
| Accessories sold separately               |                                                                                                                   |                                                          |  |
| 152XX0009                                 | Mounting corner.                                                                                                  |                                                          |  |
| 46999021                                  | LED E27 lamp.                                                                                                     |                                                          |  |
| Recommended light sou                     | urces                                                                                                             |                                                          |  |
| Osram LED Parathom Classic / Retrofit E27 |                                                                                                                   | Philips Master LEDbulb / Classic / CorePro E27           |  |
| Osram ECO PRO Classic 77<=>100W E27       |                                                                                                                   | Philips ECO Classic 70<=>100W E27                        |  |
| Spare parts                               |                                                                                                                   |                                                          |  |
| 06350004                                  | Lens.                                                                                                             | Lens.                                                    |  |
| Files to download                         |                                                                                                                   |                                                          |  |
| Manual                                    |                                                                                                                   |                                                          |  |
| Indexes                                   |                                                                                                                   |                                                          |  |
| Index                                     | Color                                                                                                             | RAL                                                      |  |
|                                           |                                                                                                                   |                                                          |  |